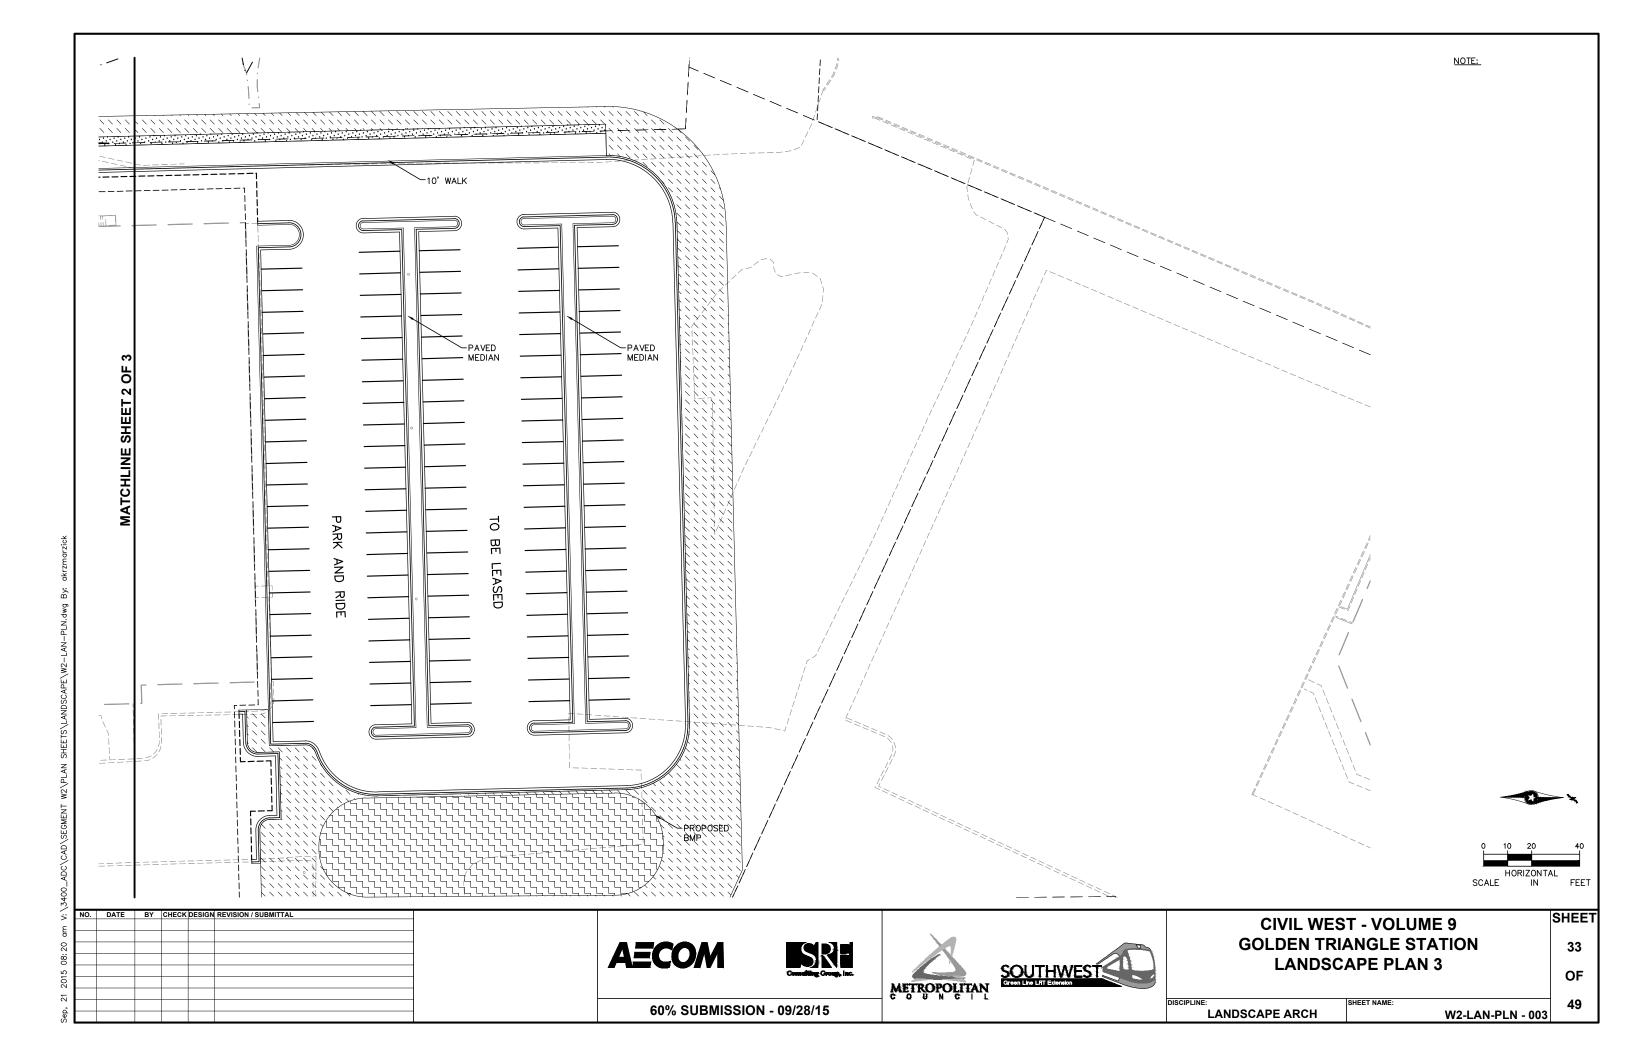

- WETLAND RESTORATION

### **GENERAL NOTES**

- 1. EXISTING TURF AREAS DISTURBED DUE TO CONSTRUCTION ACTIVITIES SHALL BE REVEGETATED WITH SOD OR SEEDED. CIVIL DRAWINGS ILLUSTRATE A TEMPORARY CONSTRUCTION EASEMENT (TCE), WHICH IDENTIFIES THE LIMITS OF CONSTRUCTION ACTIVITIES; HOWEVER, LIMITS OF ACTUAL DISTURBANCE THAT WOULD REQUIRE SOD OR SEED INSTALLATION MAY NOT COINCIDE WITH THE TCE.
- 2. ALL EXISTING VEGETATION WITHIN THE LIMITS OF CONSTRUCTION SHALL BE REMOVED UNLESS OTHERWISE NOTED. PROTECT EXISTING VEGETATION NOTED TO REMAIN INCLUDING TREES, SHRUBS, & OTHER PLANTINGS.

**DRAFT-WORK IN PROCESS** 

**CIVIL WEST - VOLUME 9** LANDSCAPE **NOTES AND LEGEND** 

OF

SHEET

DISCIPI INF LANDSCAPE ARCH

W0-LAN-LGD - 001

**SOUTHWEST** 

**AECOM** Kimley»Horn

60% SUBMISSION - 09/28/15

































SEE SPECIAL PROVISIONS FOR SPECIFIC PROJECT REQUIREMENTS.

REFER TO MnDOT SPECIFICATIONS 2571, 3861, AND THE "2016 INSPECTION AND CONTRACT ADMINISTRATION MANUAL FOR MnDOT LANDSCAPE PROJECTS" FOR

COMPLETE PREPARATORY WORK BEFORE STARTING INITIAL PLANTING OPERATIONS. ACCEPT ALL PLANT STOCK IN ACCORDANCE WITH MnDOT 3861 PRIOR TO PLANTING.

THE CONTRACTOR WILL DEMONSTRATE COMPETENCY FOR SOIL CULTIVATION OPERATIONS IN ACCORDANCE WITH (MnDOT 2571.3D2 STEP 4)

THE CONTRACTOR WILL DEMONSTRATE COMPETENCY FOR ALL PLANT INSTALLATION OPERATIONS IN ACCORDANCE WITH MnDOT 2571.3F1

| RODENT<br>PROTECTION                   | SEE SPECIAL PROVISIONS AND STANDARD PLANTING DETAILS (C)