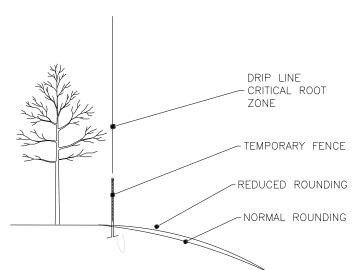

# PLAN PACKAGE INDEX / DESCRIPTION CIVIL WEST CONSTRUCTION VOLUME 1 - EXISTING CONDITIONS VOLUME 2 - CIVIL VOLUME 3 - TRACKWORK VOLUME 4A - BRIDGES VOLUME 4B - BRIDGES VOLUME 5 - TUNNELS VOLUME 6 - RETAINING WALLS VOLUME 7 - UTILITIES VOLUME 8 - DRAINAGE VOLUME 9 - URBAN DESIGN / LANDSCAPE VOLUME 10 - TRAFFIC / LIGHTING VOLUME 11 - STATIONS VOLUME 12 - SYSTEMS