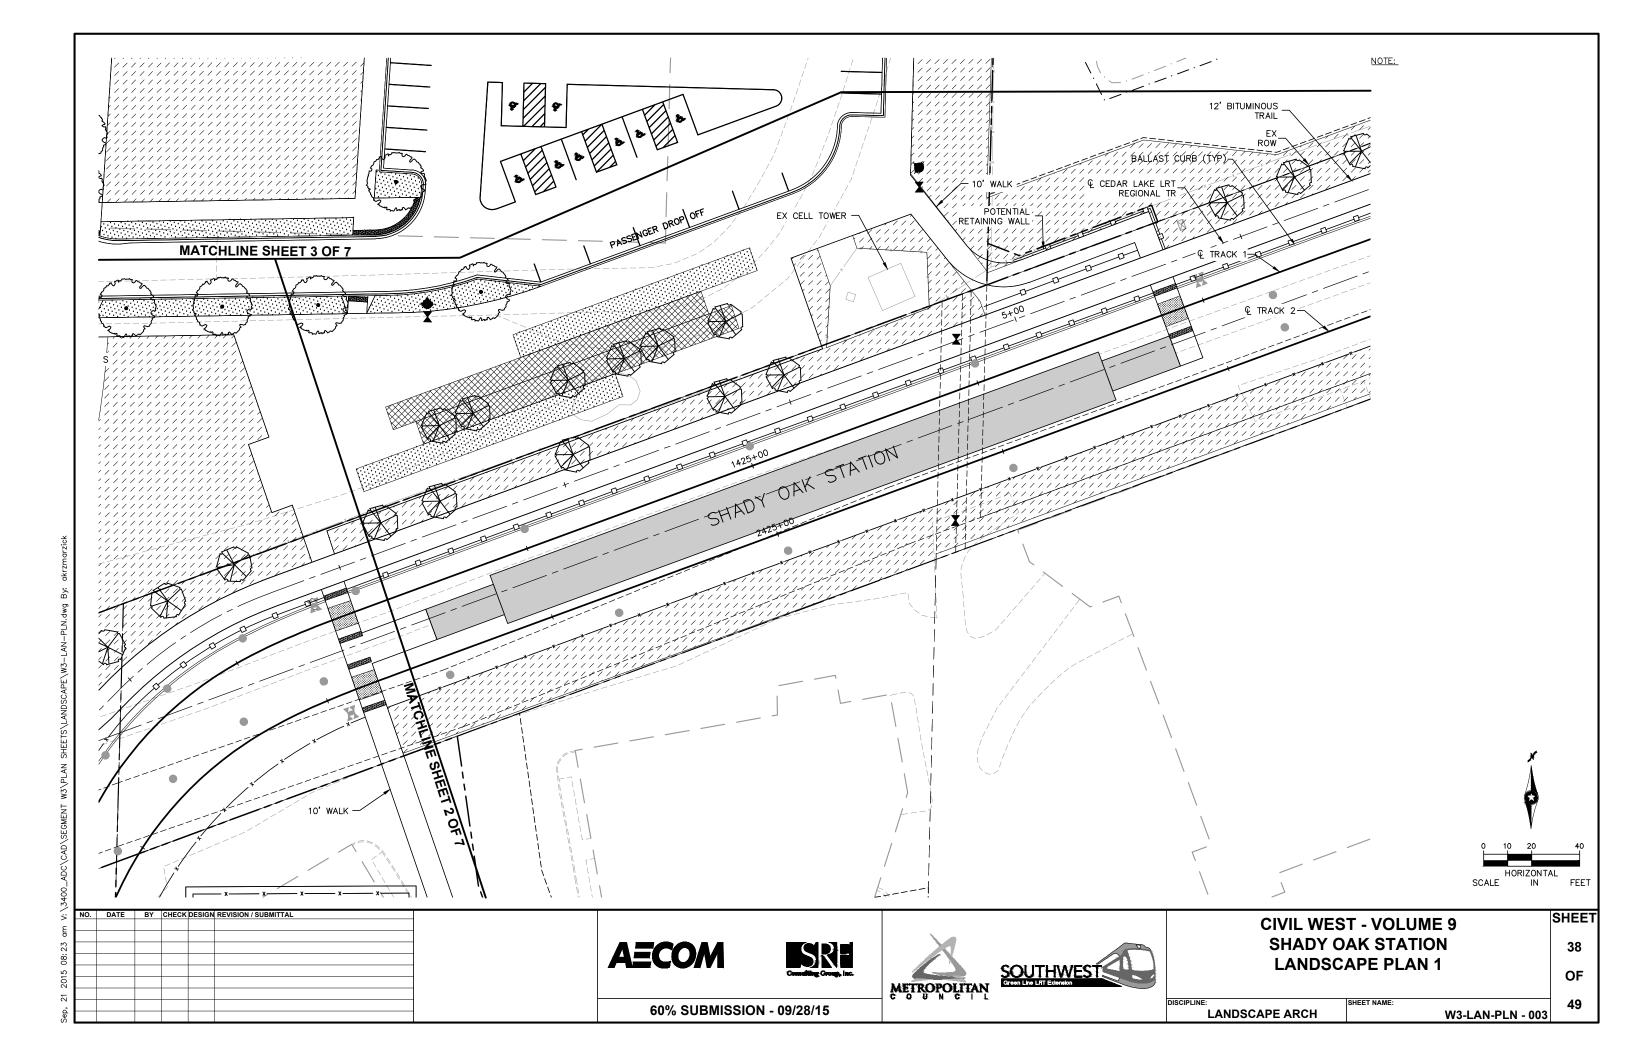

RESTORATION

### **GENERAL NOTES**

- 1. EXISTING TURF AREAS DISTURBED DUE TO CONSTRUCTION ACTIVITIES SHALL BE REVEGETATED WITH SOD OR SEEDED. CIVIL DRAWINGS ILLUSTRATE A TEMPORARY CONSTRUCTION EASEMENT (TCE), WHICH IDENTIFIES THE LIMITS OF CONSTRUCTION ACTIVITIES; HOWEVER, LIMITS OF ACTUAL DISTURBANCE THAT WOULD REQUIRE SOD OR SEED INSTALLATION MAY NOT COINCIDE WITH THE TCE.
- 2. ALL EXISTING VEGETATION WITHIN THE LIMITS OF CONSTRUCTION SHALL BE REMOVED UNLESS OTHERWISE NOTED. PROTECT EXISTING VEGETATION NOTED TO REMAIN INCLUDING TREES, SHRUBS, & OTHER PLANTINGS.

**DRAFT-WORK IN PROCESS** 

**CIVIL WEST - VOLUME 9** LANDSCAPE **NOTES AND LEGEND** 

OF

SHEET

DISCIPI INF LANDSCAPE ARCH

W0-LAN-LGD - 001

**SOUTHWEST** 

**AECOM** Kimley»Horn

60% SUBMISSION - 09/28/15

































SEE SPECIAL PROVISIONS FOR SPECIFIC PROJECT REQUIREMENTS.

REFER TO MnDOT SPECIFICATIONS 2571, 3861, AND THE "2016 INSPECTION AND CONTRACT ADMINISTRATION MANUAL FOR MnDOT LANDSCAPE PROJECTS" FOR

COMPLETE PREPARATORY WORK BEFORE STARTING INITIAL PLANTING OPERATIONS. ACCEPT ALL PLANT STOCK IN ACCORDANCE WITH MnDOT 3861 PRIOR TO PLANTING.

THE CONTRACTOR WILL DEMONSTRATE COMPETENCY FOR SOIL CULTIVATION OPERATIONS IN ACCORDANCE WITH (MnDOT 2571.3D2 STEP 4)

THE CONTRACTOR WILL DEMONSTRATE COMPETENCY FOR ALL PLANT INSTALLATION OPERATIONS IN ACCORDANCE WITH MnDOT 2571.3F1

| RODENT<br>PROTECTION                   | SEE SPECIAL PROVISIONS AND STANDARD PLANTING DETAILS (C)