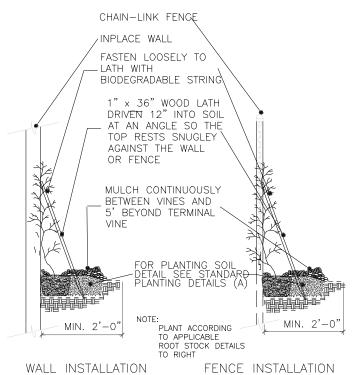

3K2a9 and 2571.3E1)





4 INCHES OF GRADE 2 COMPOST AND OTHER SPECIFIED ADDITIVES THOROUGHLY MIXED WITH INPLACE CULTIVATED SOILS

INCORPORATION TILLAGE - PASS 2

PLANTING SOIL

LIVE BRANCH

BRANCH BARK

BRANCH COLLAR

CORRECT

<u>PRUNING</u>

PRUNING

CUT

TOO

CLOSE

BRANCHES PRUNED AT TRUNK (SHIGO METHOD)

TOO

LONG

BRANCHES PRUNED TO LIVE BUD

TOO

SI ANTED

RIDGE

DEAD

BRANCH

(MnDOT 2571.3D2)

PLANT TYPE

TREES

**SHRUBS** 

SHRUBS

MACHINE TRANSPLANTED

BALLED AND BURLAPPED

BALLED AND BURLAPPED

WOODY SEEDLINGS

REQUIREMENTS

PERENNIALS AND VINES

BARE ROOT AND CONTAINER

BARE ROOT AND CONTAINER

**GUIDELINES** 

(MnDOT 2571.3G)

**AECOM** 





**CIVIL WEST - VOLUME 9** LANDSCAPE DETAILS 1

OF

SHEET

DISCIPLINE LANDSCAPE ARCH

60% SUBMISSION - 09/28/15

**W0-LAN-DTLS - 001** 



INSTALLATION OF VINES

FOR MULCH DETAIL SEE STANDARD PLANTING DETAIL (B) FOR PLANTING SOIL DETAIL SEE STANDARD PLANTING DETAILS (A)

1.SCARIFY SIDES AND BOTTOM OF HOLE.

2.PROCEED WITH CORRECTIVE PRUNING. 3.SET PLANT ON UNDISTURBED NATIVE SOIL OR THOROUGHLY COMPACTED PLANTING SOIL. INSTALL PLANT SO THE ROOT FLARE IS AT OR UP TO 2" ABOVE THE FINISHED GRADE WITH BURLAP AND WIRE BASKET, (IF USED), INTACT.

4.SLIT REMAINING TREATED BURLAP AT 6" INTERVALS. 5.BACKFILL TO WITHIN APPROXIMATELY 12" OF THE TOP OF THE ROOTBALL, THEN WATER PLANT.

6.REMOVE THE TOP 1/3 OF THE BASKET OR THE TOP TWO HORIZONTAL RINGS WHICHEVER IS GREATER. REMOVE ALL BURLAP AND NAILS FROM THE TOP 1/3 OF THE BALL REMOVE ALL TWINE. REMOVE OR CORRECT STEM GIRDLING

7.PLUMB AND BACKFILL WITH PLANTING SOIL. 8.WATER THOROUGHLY