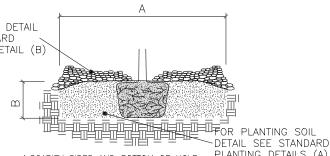

SETTLE PLANTS AND FILL VOIDS

9.BACK FILL VOIDS AND WATER A SECOND TIME. 10.PLACE MULCH WITHIN 48 HOURS OF THE SECOND WATERING UNLESS SOIL MOISTURE IS EXCESSIVE.

### BALLED & BURLAPPED STOCK



1.SOAK ROOTS IN WATER FOR AT LEAST ONE HOUR BUT NOT MORE THAN 24 HOURS PRIOR TO PLANTING.

2.SCARIFY SIDES AND BOTTOM OF HOLE. 3.PROCEED WITH CORRECTIVE PRUNING OF THE TOP AND

4.TRANSFER PLANT DIRECTLY FROM WATER TO HOLE. SET PLANT SO THE ROOT FLARE IS AT THE FINISHED SOIL ELEVATION. SPREAD ROOTS OUT EVENLY. PLUMB AND IMMEDIATELY BACKFILL WITH PLANTING SOIL.

5.WATER THOROUGHLY WITHIN 2 HOURS TO SETTLE PLANTS AND FILL VOIDS.

6.BACK FILL VOIDS AND WATER A SECOND TIME. 7.PLACE MULCH WITHIN 48 HOURS OF THE SECOND WATERING UNLESS SOIL MOISTURE IS EXCESSIVE.

BARE ROOT STOCK

INSTALLATION OF PLANTS



PLANTING DETAILS (A) 1.SCARIFY SIDES AND BOTTOM OF HOLE. 2.PROCEED WITH CORRECTIVE PRUNING OF TOP AND ROOT. 3.REMOVE CONTAINER AND SCORE OUTSIDE OF SOIL MASS TO REDIRECT AND PREVENT CIRCLING FIBROUS ROOTS. REMOVE OR CORRECT STEM GIRDLING ROOTS.

4.SET PLANT ON UNDISTURBED NATIVE SOIL OR THOROUGHLY COMPACTED PLANTING SOIL. INSTALL PLANT SO THE TOP OF THE ROOT FLARE IS AT OR UP TO 2" ABOVE THE FINISHED GRADE.

5.PLUMB AND BACKFILL WITH PLANTING SOIL. 6.WATER THOROUGHLY WITHIN 2 HOURS TO SETTLE PLANT AND FILL VOIDS.

7.BACK FILL VOIDS AND WATER A SECOND TIME. 8.PLACE MULCH WITHIN 48 HOURS OF THE SECOND WATERING UNLESS SOIL MOISTURE IS EXCESSIVE.

#### CONTAINER STOCK



2.PROCEED WITH CORRECTIVE PRUNING.

3.SET PLANT ON NATIVE SOIL AT SAME DEPTH AS IT WAS PREVIOUSLY GROWN.

4.PLUMB AND BACK