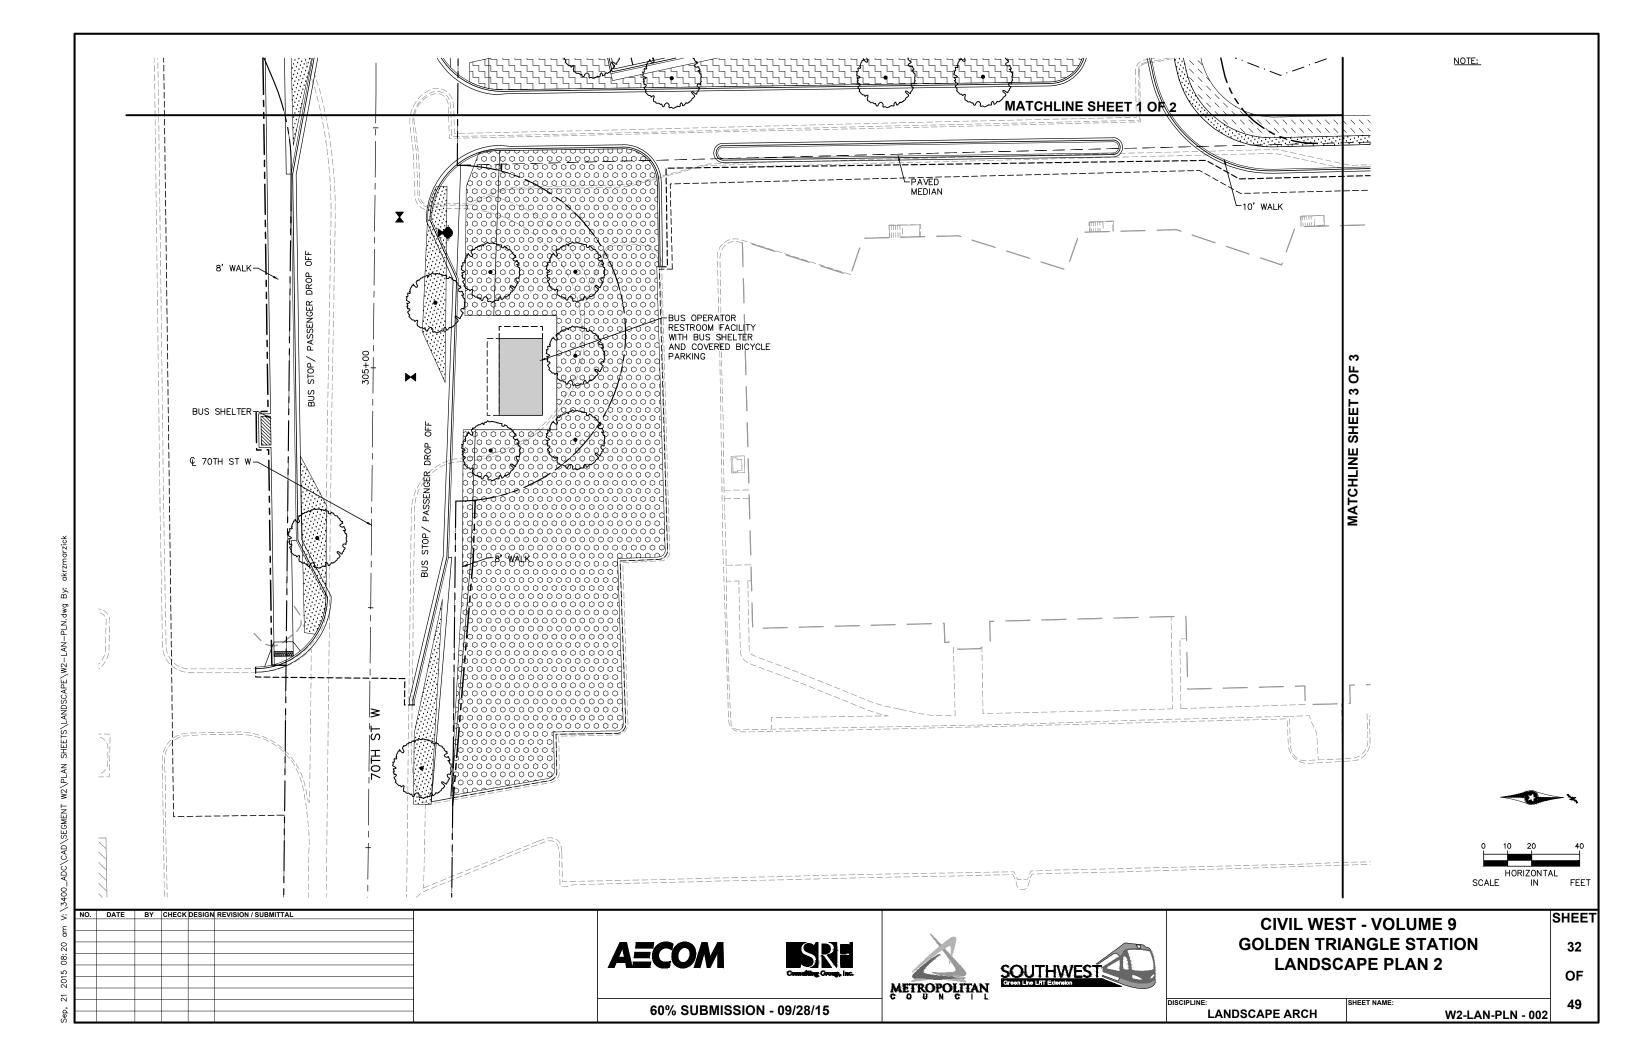

4 - WETLAND RESTORATION

### **GENERAL NOTES**

- 1. EXISTING TURF AREAS DISTURBED DUE TO CONSTRUCTION ACTIVITIES SHALL BE REVEGETATED WITH SOD OR SEEDED. CIVIL DRAWINGS ILLUSTRATE A TEMPORARY CONSTRUCTION EASEMENT (TCE), WHICH IDENTIFIES THE LIMITS OF CONSTRUCTION ACTIVITIES; HOWEVER, LIMITS OF ACTUAL DISTURBANCE THAT WOULD REQUIRE SOD OR SEED INSTALLATION MAY NOT COINCIDE WITH THE TCE.
- 2. ALL EXISTING VEGETATION WITHIN THE LIMITS OF CONSTRUCTION SHALL BE REMOVED UNLESS OTHERWISE NOTED. PROTECT EXISTING VEGETATION NOTED TO REMAIN INCLUDING TREES, SHRUBS, & OTHER PLANTINGS.

**DRAFT-WORK IN PROCESS** 

**CIVIL WEST - VOLUME 9** LANDSCAPE **NOTES AND LEGEND** 

OF

SHEET

DISCIPI INF LANDSCAPE ARCH

W0-LAN-LGD - 001

**SOUTHWEST** 

**AECOM** Kimley»Horn

60% SUBMISSION - 09/28/15

































SEE SPECIAL PROVISIONS FOR SPECIFIC PROJECT REQUIREMENTS.

REFER TO MnDOT SPECIFICATIONS 2571, 3861, AND THE "2016 INSPECTION AND CONTRACT ADMINISTRATION MANUAL FOR MnDOT LANDSCAPE PROJECTS" FOR

COMPLETE PREPARATORY WORK BEFORE STARTING INITIAL PLANTING OPERATIONS. ACCEPT ALL PLANT STOCK IN ACCORDANCE WITH MnDOT 3861 PRIOR TO PLANTING.

THE CONTRACTOR WILL DEMONSTRATE COMPETENCY FOR SOIL CULTIVATION OPERATIONS IN ACCORDANCE WITH (MnDOT 2571.3D2 STEP 4)

THE CONTRACTOR WILL DEMONSTRATE COMPETENCY FOR ALL PLANT INSTALLATION OPERATIONS IN ACCORDANCE WITH MnDOT 2571.3F1

| RODENT<br>PROTECTION                   | SEE SPECIAL PROVISIONS AND STANDARD PLANTING DETAILS (C)