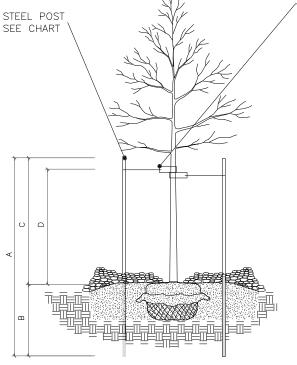

# PLAN PACKAGE INDEX / DESCRIPTION CIVIL WEST CONSTRUCTION VOLUME 1 - EXISTING CONDITIONS VOLUME 2 - CIVIL VOLUME 3 - TRACKWORK VOLUME 4A - BRIDGES VOLUME 4B - BRIDGES VOLUME 5 - TUNNELS VOLUME 6 - RETAINING WALLS VOLUME 7 - UTILITIES VOLUME 8 - DRAINAGE VOLUME 9 - URBAN DESIGN / LANDSCAPE VOLUME 10 - TRAFFIC / LIGHTING VOLUME 11 - STATIONS VOLUME 12 - SYSTEMS