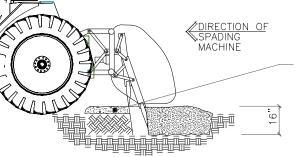

RANCH AT POINT A. 2.CUT COMPLETELY THROUGH BRANCH FROM POINT B TO A 3.AT BRANCH COLLAR CUT FROM POINT C TO D.

INCORRECT CUT FROM POINT C TO X (TOO CLOSE) WILL RESULT IN DISCONTINUOUS CALLUS FORMATION AFTER ONE SEASON OF GROWTH.

CORRECT CUT FROM POINT C TO D (LEAVING BRANCH COLLAR BUT NOT THE STUB FROM POINT B TO A) RESULT IN CONTINUOUS DOUGHNUT SHAPED CALLUS FORMATION AFTER ONE SEASON OF GROWTH.

PRUNING NOTES: 1.PRUNE USING CLEAN AND SHARP SCISSOR-TYPE PRUNER OR PRUNING SAW.

2.THE BEST TIME TO PRUNE IS
LATE DORMANT SEASON OR
EARLY SPRING. -LIVE BUD 3.AVOID PRUNING OAKS IN APRIL, MAY, JUNE OR JULY. 4.IF PRUNING IS NECESSARY OR IF WOUNDS OCCUR TO OAK TREES IN APRIL, MAY, JUNE OR JULY, IMMEDIATELY PAINT CUT SURFACE OR WOUND WITH LATEX PAINT OR SHELLAC.

(MnDOT 2571.3K2a9 and 2571.3E1)





4 INCHES OF GRADE 2 COMPOST AND OTHER SPECIFIED ADDITIVES THOROUGHLY MIXED WITH INPLACE CULTIVATED SOILS

INCORPORATION TILLAGE - PASS 2

PLANTING SOIL

LIVE BRANCH

BRANCH BARK

BRANCH COLLAR

CORRECT

<u>PRUNING</u>

PRUNING

CUT

TOO

CLOSE

BRANCHES PRUNED AT TRUNK (SHIGO METHOD)

TOO

LONG

BRANCHES PRUNED TO LIVE BUD

TOO

SI ANTED

RIDGE

DEAD

BRANCH

(MnDOT 2571.3D2)

PLANT TYPE

TREES

**SHRUBS** 

SHRUBS

MACHINE TRANSPLANTED

BALLED AND BURLAPPED

BALLED AND BURLAPPED

WOODY SEEDLINGS

REQUIREMENTS

PERENNIALS AND VINES

BARE ROOT AND CONTAINER

BARE ROOT AND CONTAINER

**GUIDELINES** 

(MnDOT 2571.3G)

**AECOM** 





**CIVIL WEST - VOLUME 9** LANDSCAPE DETAILS 1

OF

SHEET

DISCIPLINE LANDSCAPE ARCH

60% SUBMISSION - 09/28/15

**W0-LAN-DTLS - 001** 



INSTALLATION OF VINES