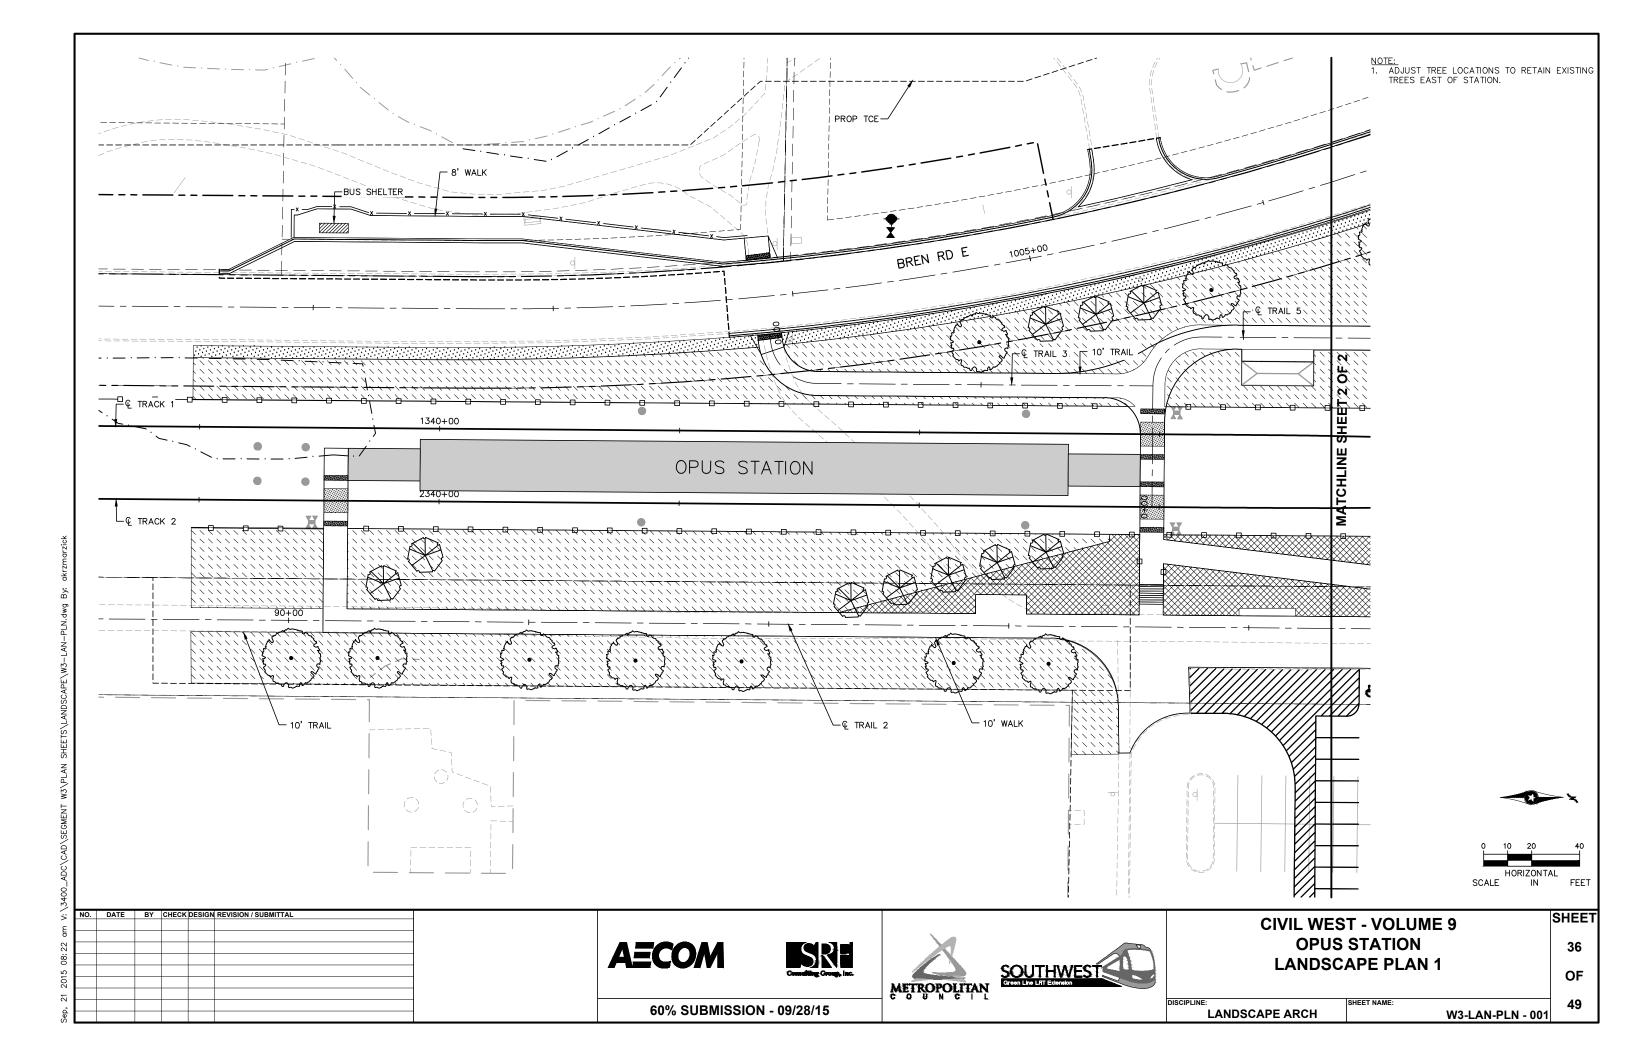

AND RESTORATION

### **GENERAL NOTES**

- 1. EXISTING TURF AREAS DISTURBED DUE TO CONSTRUCTION ACTIVITIES SHALL BE REVEGETATED WITH SOD OR SEEDED. CIVIL DRAWINGS ILLUSTRATE A TEMPORARY CONSTRUCTION EASEMENT (TCE), WHICH IDENTIFIES THE LIMITS OF CONSTRUCTION ACTIVITIES; HOWEVER, LIMITS OF ACTUAL DISTURBANCE THAT WOULD REQUIRE SOD OR SEED INSTALLATION MAY NOT COINCIDE WITH THE TCE.
- 2. ALL EXISTING VEGETATION WITHIN THE LIMITS OF CONSTRUCTION SHALL BE REMOVED UNLESS OTHERWISE NOTED. PROTECT EXISTING VEGETATION NOTED TO REMAIN INCLUDING TREES, SHRUBS, & OTHER PLANTINGS.

**DRAFT-WORK IN PROCESS** 

**CIVIL WEST - VOLUME 9** LANDSCAPE **NOTES AND LEGEND** 

OF

SHEET

DISCIPI INF LANDSCAPE ARCH

W0-LAN-LGD - 001

**SOUTHWEST** 

**AECOM** Kimley»Horn

60% SUBMISSION - 09/28/15

































SEE SPECIAL PROVISIONS FOR SPECIFIC PROJECT REQUIREMENTS.

REFER TO MnDOT SPECIFICATIONS 2571, 3861, AND THE "2016 INSPECTION AND CONTRACT ADMINISTRATION MANUAL FOR MnDOT LANDSCAPE PROJECTS" FOR

COMPLETE PREPARATORY WORK BEFORE STARTING INITIAL PLANTING OPERATIONS. ACCEPT ALL PLANT STOCK IN ACCORDANCE WITH MnDOT 3861 PRIOR TO PLANTING.

THE CONTRACTOR WILL DEMONSTRATE COMPETENCY FOR SOIL CULTIVATION OPERATIONS IN ACCORDANCE WITH (MnDOT 2571.3D2 STEP 4)

THE CONTRACTOR WILL DEMONSTRATE COMPETENCY FOR ALL PLANT INSTALLATION OPERATIONS IN ACCORDANCE WITH MnDOT 2571.3F1

| RODENT<br>PROTECTION                   | SEE SPECIAL PROVISIONS AND STANDARD PLANTING DETAILS (C)