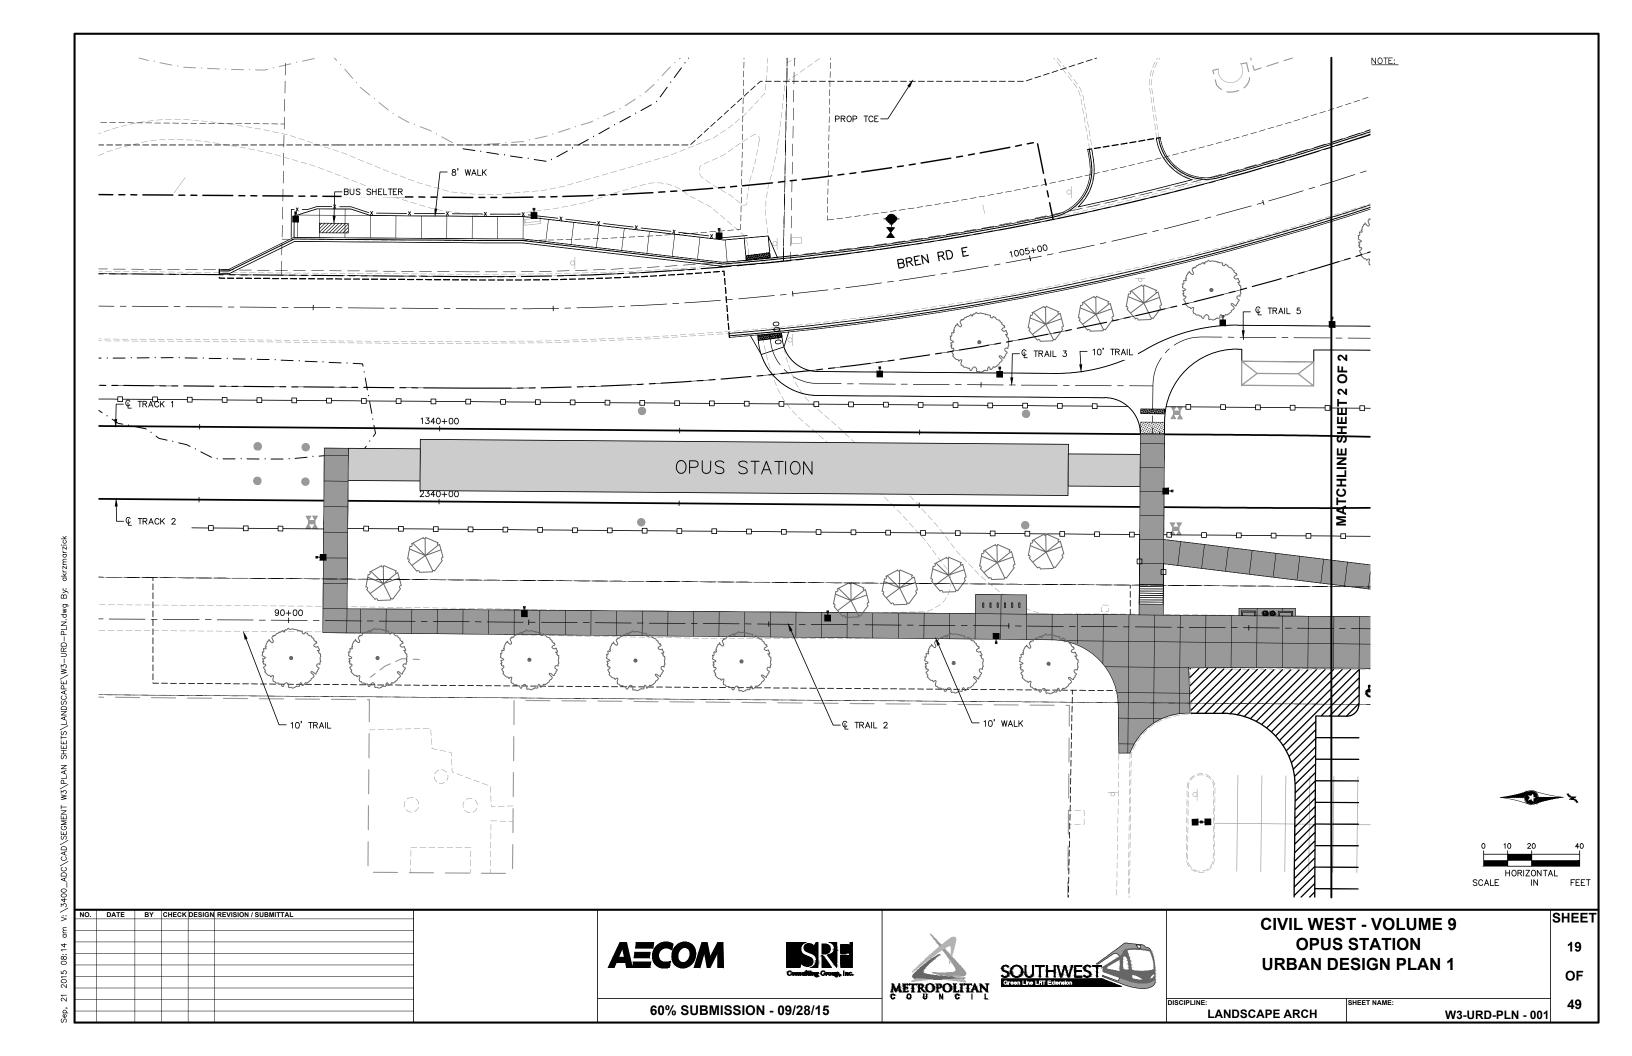

CONCRETE WALK



WALK - SPECIAL PAVEMENT

\_\_\_\_\_ FE

FENCE TYPE A
FENCE TYPE B

///B///

BUS SHELTER TYPE A (6'X12')
BUS SHELTER TYPE B (4'X12')

---

BENCH (6')
BICYCLE LOOP

00

TRASH AND RECYCLING RECEPTACLE

BOLLARD

### **GENERAL NOTES**

- THE LINEWORK OR HATCH PATTERN SHOWN ON THE SIDEWALK IS PROVIDED TO HELP DELINEATE SIDEWALK LOCATIONS AND IS NOT INTENDED TO REPRESENT A JOINTING LAYOUT.
- 2. WHERE REQUIRED, ALL METAL URBAN DESIGN ELEMENTS INCLUDING FENCES, RAILINGS, AND BIKE RACKS ADJACENT TO TRACKWAY SHALL BE GROUNDED.

DRAFT-WORK IN PROCESS

SHEET

**AECOM** Kimley»Horn





CIVIL WEST - VOLUME 9

URBAN DESIGN

NOTES AND LEGEND

OF TNAME:

60% SUBMISSION - 09/28/15

E LANDSCAPE ARCH

W0-URD-LGD - 001

21 2015 02:05 pm V:\3400\_ADC\CAD\0VERALL\PLAN SHEETS\



































DESIGNED BY

CHECKED BY:

### LANDSCAPE LEGEND



OVERSTORY DECIDUOUS TREE



OVERSTORY DECIDUOUS TREE IN TREE



ORNAMENTAL DECIDUOUS TREE



CONIFEROUS TREE



SHRUBS AND PERENNIALS



SOD



SEED TYPE 1 - TURF SEED



SEED TYPE 2 - NATIVE SEED



SEED TYPE 3 - BMP



SEED TYPE 4 - WETLAND RESTORATION

### **GENERAL NOTES**

- 1. EXISTING TURF AREAS DISTURBED DUE TO CONSTRUCTION ACTIVITIES SHALL BE REVEGETATED WITH SOD OR SEEDED. CIVIL DRAWINGS ILLUSTRATE A TEMPORARY CONSTRUCTION EASEMENT (TCE), WHICH IDENTIFIES THE LIMITS OF CONSTRUCTION ACTIVITIES; HOWEVER, LIMITS OF ACTUAL DISTURBANCE THAT WOULD REQUIRE SOD OR SEED INSTALLATION MAY NOT COINCIDE WITH THE TCE.
- 2. ALL EXISTING VEGETATION WITHIN THE LIMITS OF CONSTRUCTION SHALL BE REMOVED UNLESS OTHERWISE NOTED. PROT