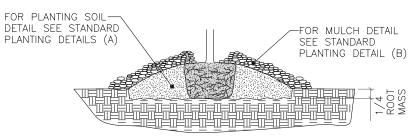

CAVATE HOLE OR BED TO ALLOW PLACING THE TOP OF ROOT MASS 1"-3" HIGHER THAN FINISHED GRADE.
2.AUGER 8" DIAMETER HOLES ENTIRELY THROUGH IMPERVIOUS OR POORLY DRAINED HARD PAN SOIL LAYER TO ADEQUATELY DRAIN SUBSOIL.
3.TEST FOR POSITIVE DRAINAGE. RE-AUGER AN ADDITIONAL 8" IF NECESSARY FOR POSITIVE DRAINAGE. A.THOUROUGHLY BACKFILL AUGER HOLES WITH A UNIFORM INCORPORATED MIXTURE OF 50% SAND AND 50% INPLACE SOIL.

5.COMPLETE PLANTING ACCORDING TO ROOT TYPE. SEE STANDARD PLANTING DETAILS (B).

#### INSTALL GRANULAR FILTER



1.EXCAVATE HOLE OR BED TO ALLOW PLACING THE TOP OF THE ROOT MASS 1"-3" HIGHER THAN FINISHED GRADE.
2.INSTALL 4" MINIMUM DIAMETER DRAIN TILE DAYLIGHTING AT A LOWER GRADE.
3.COMPLETE PLANTING ACCORDING TO ROOT TYPE. SEE STANDARD PLANTING DETAILS (B).

#### INSTALL TILE DRAINAGE



1.EXCAVATE HOLE OR BED 1/4 THE DEPTH OF THE ROOT MASS.
2.SET ROOT MASS IN HOLE.
3.CONSTRUCT BERM WITH PLANTING SOIL. EXTEND THE BERM BASE TO A WIDTH OF 3 TIMES THE BERM HEIGHT. 4.COMPLETE PLANTING ACCORDING ROOT TYPE. SEE STANDARD PLANTING DETAILS (B)

## INSTALL MINI-BERM

1.THE NEED FOR USING PLANTING DETAILS FOR POORLY DRAINED SOILS AND WHICH TYPE TO USE ARE DETERMINED BY THE CONTRACTOR, SUBJECT TO ENGINEER APPROVAL.

# PLANTING DETAIL FOR POORLY DRAINED SOILS

(MnDOT 2571.3D2 (STEP 8)



FOR MULCH DETAIL SEE STANDARD PLANTING DETAIL (B) SOIL RIDGE TO HOLD WATER IN BASIN. DOWN HILL HALF WATER BASIN PLANT ACCORDING TO ROOT TYPE. SEE STANDARD PLANTING DETAILS (B) FOR PLANTING SOIL DETAIL SEE STANDARD PLANTING DETAILS (A) PLANTING ON SLOPES



1.FORM A DOUBLE-LAYERED CYLINDER USING 0.25"