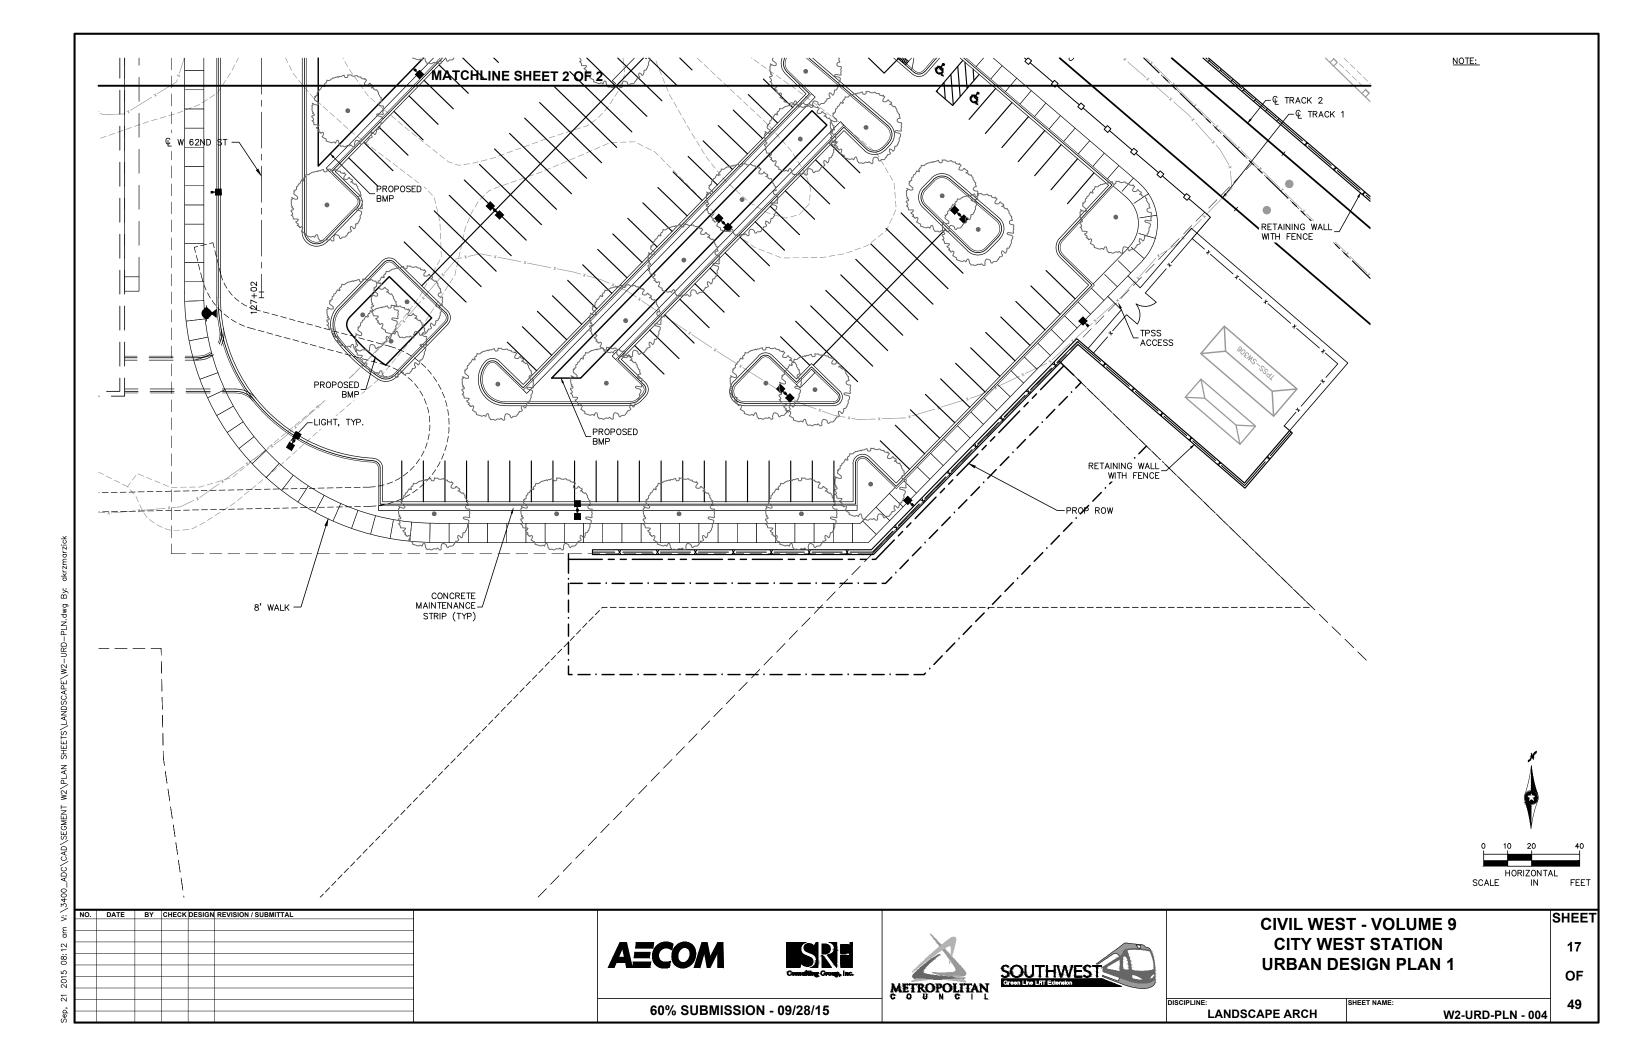

GEND



CONCRETE WALK



WALK - SPECIAL PAVEMENT

\_\_\_\_\_ FE

FENCE TYPE A
FENCE TYPE B

///B///

BUS SHELTER TYPE A (6'X12')
BUS SHELTER TYPE B (4'X12')

---

BENCH (6')
BICYCLE LOOP

00

TRASH AND RECYCLING RECEPTACLE

BOLLARD

### **GENERAL NOTES**

- THE LINEWORK OR HATCH PATTERN SHOWN ON THE SIDEWALK IS PROVIDED TO HELP DELINEATE SIDEWALK LOCATIONS AND IS NOT INTENDED TO REPRESENT A JOINTING LAYOUT.
- 2. WHERE REQUIRED, ALL METAL URBAN DESIGN ELEMENTS INCLUDING FENCES, RAILINGS, AND BIKE RACKS ADJACENT TO TRACKWAY SHALL BE GROUNDED.

DRAFT-WORK IN PROCESS

SHEET

**AECOM** Kimley»Horn





CIVIL WEST - VOLUME 9

URBAN DESIGN

NOTES AND LEGEND

OF TNAME:

60% SUBMISSION - 09/28/15

E LANDSCAPE ARCH

W0-URD-LGD - 001

21 2015 02:05 pm V:\3400\_ADC\CAD\0VERALL\PLAN SHEETS\



































DESIGNED BY

CHECKED BY:

### LANDSCAPE LEGEND



OVERSTORY DECIDUOUS TREE



OVERSTORY DECIDUOUS TREE IN TREE



ORNAMENTAL DECIDUOUS TREE



CONIFEROUS TREE



SHRUBS AND PERENNIALS



SOD



SEED TYPE 1 - TURF SEED



SEED TYPE 2 - NATIVE SEED



SEED TYPE 3 - BMP



SEED TYPE 4 - WETLAND RESTORATION

### **GENERAL NOTES**

- 1. EXISTING TURF AREAS DISTURBED DUE TO CONSTRUCTION ACTIVITIES SHALL BE REVEGETATED WITH SOD OR SEEDED. CIVIL DRAWINGS ILLUSTRATE A TEMPORARY CONSTRUCTION EASEMENT (TCE), WHICH IDENTIFIES THE LIMITS OF CONSTRUCTION ACTIVITIES; HOWEVER, LIMITS OF ACTUAL DISTURBANCE THAT WOULD REQUIRE SOD OR SEED INSTALLATION MAY NOT COINCIDE WITH THE TCE.
- 2. ALL EXISTING VEGETATION WITHIN THE LIMITS OF CONSTRUCTION SHALL BE REMOVED UNLESS OTHERWISE NOTED.