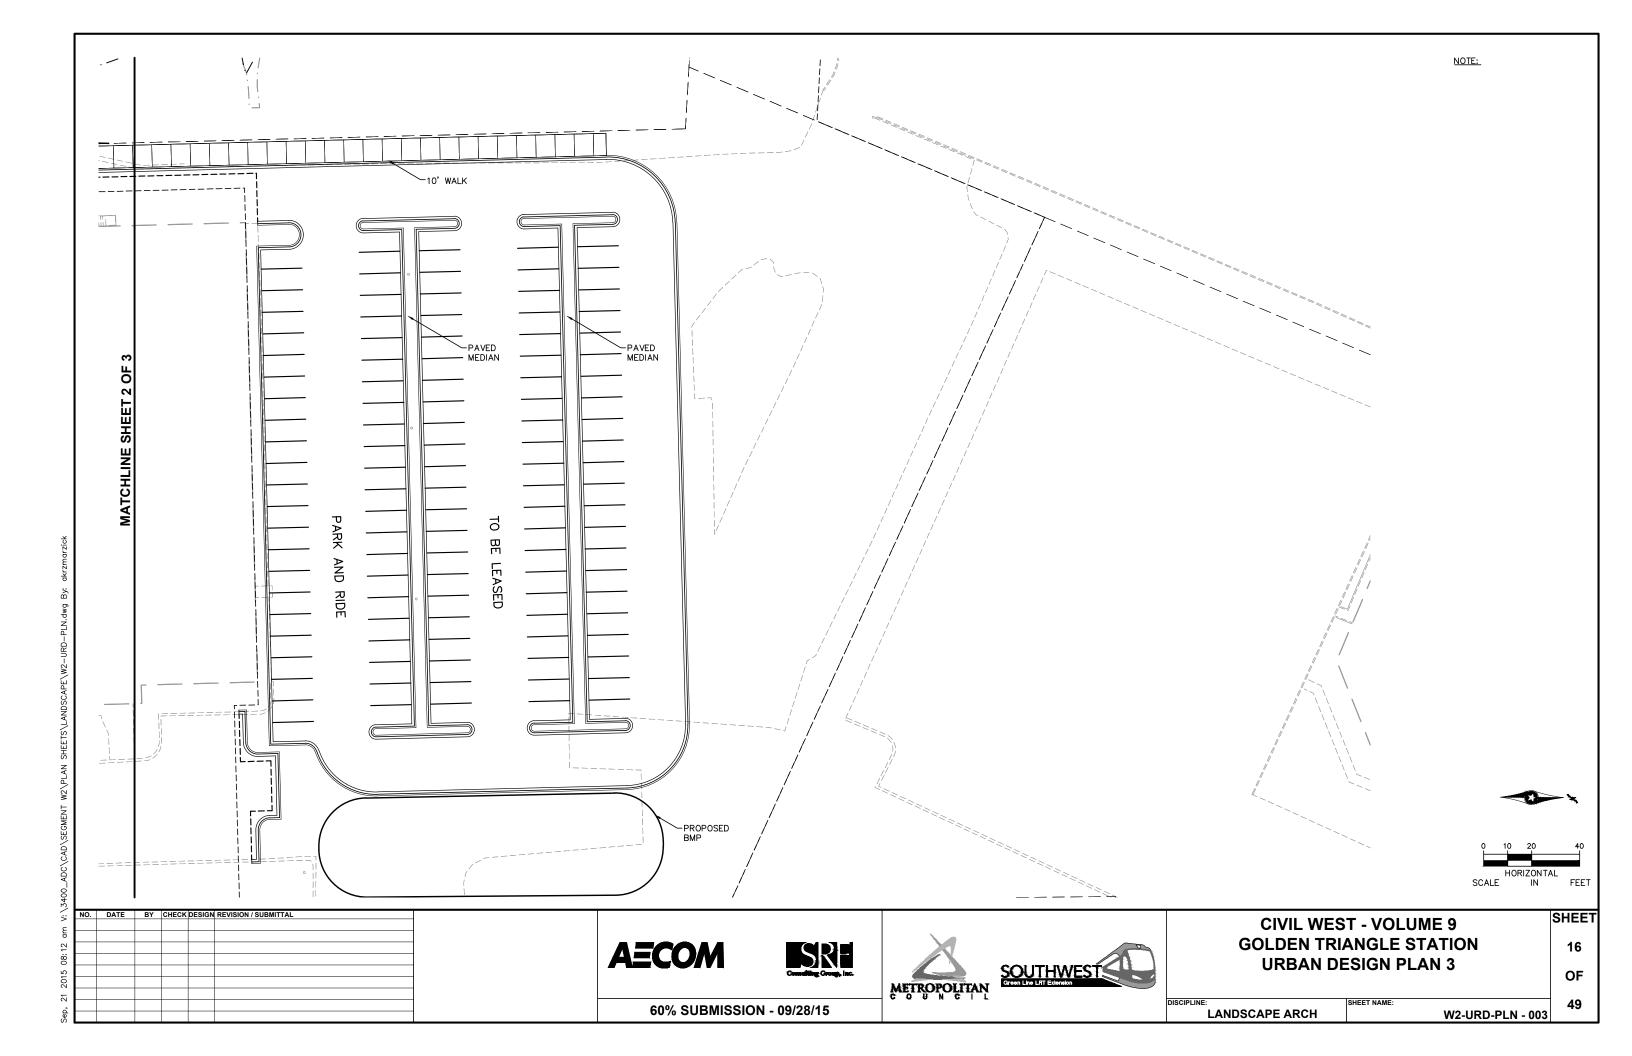

LEGEND



CONCRETE WALK



WALK - SPECIAL PAVEMENT

\_\_\_\_\_ FE

FENCE TYPE A
FENCE TYPE B

///B///

BUS SHELTER TYPE A (6'X12')
BUS SHELTER TYPE B (4'X12')

---

BENCH (6')
BICYCLE LOOP

00

TRASH AND RECYCLING RECEPTACLE

BOLLARD

### **GENERAL NOTES**

- THE LINEWORK OR HATCH PATTERN SHOWN ON THE SIDEWALK IS PROVIDED TO HELP DELINEATE SIDEWALK LOCATIONS AND IS NOT INTENDED TO REPRESENT A JOINTING LAYOUT.
- 2. WHERE REQUIRED, ALL METAL URBAN DESIGN ELEMENTS INCLUDING FENCES, RAILINGS, AND BIKE RACKS ADJACENT TO TRACKWAY SHALL BE GROUNDED.

DRAFT-WORK IN PROCESS

SHEET

**AECOM** Kimley»Horn





CIVIL WEST - VOLUME 9

URBAN DESIGN

NOTES AND LEGEND

OF TNAME:

60% SUBMISSION - 09/28/15

E LANDSCAPE ARCH

W0-URD-LGD - 001

21 2015 02:05 pm V:\3400\_ADC\CAD\0VERALL\PLAN SHEETS\



































DESIGNED BY

CHECKED BY:

### LANDSCAPE LEGEND



OVERSTORY DECIDUOUS TREE



OVERSTORY DECIDUOUS TREE IN TREE



ORNAMENTAL DECIDUOUS TREE



CONIFEROUS TREE



SHRUBS AND PERENNIALS



SOD



SEED TYPE 1 - TURF SEED



SEED TYPE 2 - NATIVE SEED



SEED TYPE 3 - BMP



SEED TYPE 4 - WETLAND RESTORATION

### **GENERAL NOTES**

- 1. EXISTING TURF AREAS DISTURBED DUE TO CONSTRUCTION ACTIVITIES SHALL BE REVEGETATED WITH SOD OR SEEDED. CIVIL DRAWINGS ILLUSTRATE A TEMPORARY CONSTRUCTION EASEMENT (TCE), WHICH IDENTIFIES THE LIMITS OF CONSTRUCTION ACTIVITIES; HOWEVER, LIMITS OF ACTUAL DISTURBANCE THAT WOULD REQUIRE SOD OR SEED INSTALLATION MAY NOT COINCIDE WITH THE TCE.
- 2. ALL EXISTING VEGETATION WITHIN THE LIMITS OF CONSTRUCTION SHALL BE REMOVED UNLESS OTHERWISE NOTED