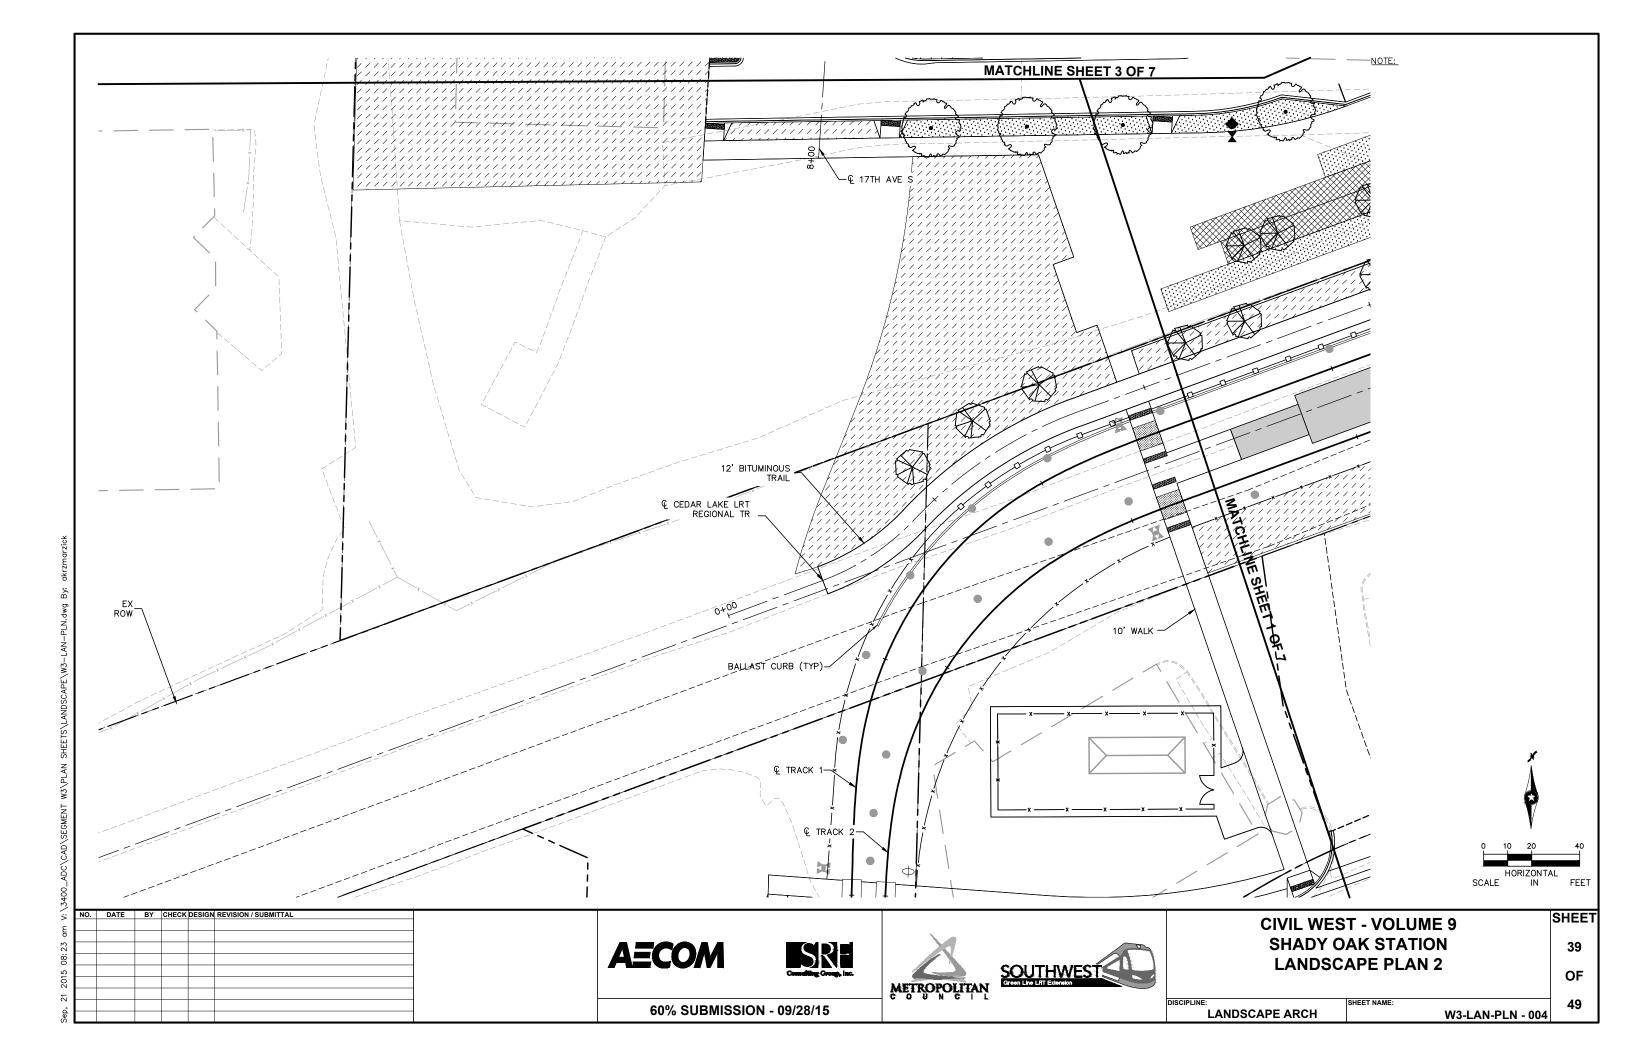

STORATION

### **GENERAL NOTES**

- 1. EXISTING TURF AREAS DISTURBED DUE TO CONSTRUCTION ACTIVITIES SHALL BE REVEGETATED WITH SOD OR SEEDED. CIVIL DRAWINGS ILLUSTRATE A TEMPORARY CONSTRUCTION EASEMENT (TCE), WHICH IDENTIFIES THE LIMITS OF CONSTRUCTION ACTIVITIES; HOWEVER, LIMITS OF ACTUAL DISTURBANCE THAT WOULD REQUIRE SOD OR SEED INSTALLATION MAY NOT COINCIDE WITH THE TCE.
- 2. ALL EXISTING VEGETATION WITHIN THE LIMITS OF CONSTRUCTION SHALL BE REMOVED UNLESS OTHERWISE NOTED. PROTECT EXISTING VEGETATION NOTED TO REMAIN INCLUDING TREES, SHRUBS, & OTHER PLANTINGS.

**DRAFT-WORK IN PROCESS** 

**CIVIL WEST - VOLUME 9** LANDSCAPE **NOTES AND LEGEND** 

OF

SHEET

DISCIPI INF LANDSCAPE ARCH

W0-LAN-LGD - 001

**SOUTHWEST** 

**AECOM** Kimley»Horn

60% SUBMISSION - 09/28/15

































SEE SPECIAL PROVISIONS FOR SPECIFIC PROJECT REQUIREMENTS.

REFER TO MnDOT SPECIFICATIONS 2571, 3861, AND THE "2016 INSPECTION AND CONTRACT ADMINISTRATION MANUAL FOR MnDOT LANDSCAPE PROJECTS" FOR

COMPLETE PREPARATORY WORK BEFORE STARTING INITIAL PLANTING OPERATIONS. ACCEPT ALL PLANT STOCK IN ACCORDANCE WITH MnDOT 3861 PRIOR TO PLANTING.

THE CONTRACTOR WILL DEMONSTRATE COMPETENCY FOR SOIL CULTIVATION OPERATIONS IN ACCORDANCE WITH (MnDOT 2571.3D2 STEP 4)

THE CONTRACTOR WILL DEMONSTRATE COMPETENCY FOR ALL PLANT INSTALLATION OPERATIONS IN ACCORDANCE WITH MnDOT 2571.3F1

| RODENT<br>PROTECTION                   | SEE SPECIAL PROVISIONS AND STANDARD PLANTING DETAILS (C)