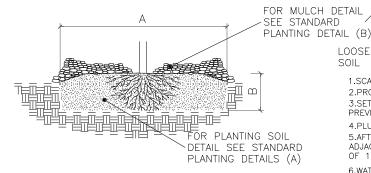

PLANT ON UNDISTURBED NATIVE SOIL OR THOROUGHLY COMPACTED PLANTING SOIL. INSTALL PLANT SO THE ROOT FLARE IS AT OR UP TO 2" ABOVE THE FINISHED GRADE WITH BURLAP AND WIRE BASKET, (IF USED), INTACT.

4.SLIT REMAINING TREATED BURLAP AT 6" INTERVALS. 5.BACKFILL TO WITHIN APPROXIMATELY 12" OF THE TOP OF THE ROOTBALL, THEN WATER PLANT.

6.REMOVE THE TOP 1/3 OF THE BASKET OR THE TOP TWO HORIZONTAL RINGS WHICHEVER IS GREATER. REMOVE ALL BURLAP AND NAILS FROM THE TOP 1/3 OF THE BALL REMOVE ALL TWINE. REMOVE OR CORRECT STEM GIRDLING

7.PLUMB AND BACKFILL WITH PLANTING SOIL. 8.WATER THOROUGHLY WITHIN 2 HOURS TO SETTLE PLANTS AND FILL VOIDS

9.BACK FILL VOIDS AND WATER A SECOND TIME. 10.PLACE MULCH WITHIN 48 HOURS OF THE SECOND WATERING UNLESS SOIL MOISTURE IS EXCESSIVE.

### BALLED & BURLAPPED STOCK



1.SOAK ROOTS IN WATER FOR AT LEAST ONE HOUR BUT NOT MORE THAN 24 HOURS PRIOR TO PLANTING.

2.SCARIFY SIDES AND BOTTOM OF HOLE. 3.PROCEED WITH CORRECTIVE PRUNING OF THE TOP AND

4.TRANSFER PLANT DIRECTLY FROM WATER TO HOLE. SET PLANT SO THE ROOT FLARE IS AT THE FINISHED SOIL ELEVATION. SPREAD ROOTS OUT EVENLY. PLUMB AND IMMEDIATELY BACKFILL WITH PLANTING SOIL.

5.WATER THOROUGHLY WITHIN 2 HOURS TO SETTLE PLANTS AND FILL VOIDS.

6.BACK FILL VOIDS AND WATER A SECOND TIME. 7.PLACE MULCH WITHIN 48 HOURS OF THE SECOND WATERING UNLESS SOIL MOISTURE IS EXCESSIVE.

BARE ROOT STOCK

INSTALLATION OF PLANTS



PLANTING DETAILS (A) 1.SCARIFY SIDES AND BOTTOM OF HOLE. 2.PROCEED WITH CORRECTIVE PRUNING OF TOP AND ROOT. 3.REMOVE CONTAINER AND SCORE OUTSIDE OF SOIL MASS TO REDIRECT AND PREVENT CIRCLING F