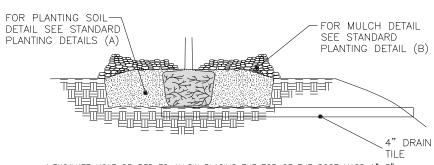

OT 2571.3H)

**AECOM** 







| CIVIL WEST - VOLUME 9 | SHEET |
|-----------------------|-------|
| LANDSCAPE DETAILS 2   | 46    |
|                       | OF    |
| SHEET NAME:           | 10    |

60% SUBMISSION - 09/28/15

DISCIPI INF LANDSCAPE ARCH

W0-LAN-DTLS - 002

1.EXCAVATE HOLE OR BED TO ALLOW PLACING THE TOP OF ROOT MASS 1"-3" HIGHER THAN FINISHED GRADE.
2.AUGER 8" DIAMETER HOLES ENTIRELY THROUGH IMPERVIOUS OR POORLY DRAINED HARD PAN SOIL LAYER TO ADEQUATELY DRAIN SUBSOIL.
3.TEST FOR POSITIVE DRAINAGE. RE-AUGER AN ADDITIONAL 8" IF NECESSARY FOR POSITIVE DRAINAGE. A.THOUROUGHLY BACKFILL AUGER HOLES WITH A UNIFORM INCORPORATED MIXTURE OF 50% SAND AND 50% INPLACE SOIL.

5.COMPLETE PLANTING ACCORDING TO ROOT TYPE. SEE STANDARD PLANTING DETAILS (B).

#### INSTALL GRANULAR FILTER



1.EXCAVATE HOLE OR BED TO ALLOW PLACING THE TOP OF THE ROOT MASS 1"-3" HIGHER THAN FINISHED GRADE.
2.INSTALL 4" MINIMUM DIAMETER DRAIN TILE DAYLIGHTING AT A LOWER GRADE.
3.COMPLETE PLANTING ACCORDING TO ROOT TYPE. SEE STANDARD PLANTING DETAILS (B).

#### INSTALL TILE DRAINAGE



1.EXCAVATE HOLE OR BED 1/4 THE DEPTH OF THE ROOT MASS.
2.SET ROOT MASS IN HOLE.
3.CONSTRUCT BERM WITH PLANTING SOIL. EXTEND THE BERM BASE TO A WIDTH OF 3 TIMES THE BERM HEIGHT. 4.COMPLETE PLANTING ACCORDING ROOT TYPE. SEE STANDARD PLANTING DETAILS (B)

## INSTALL MINI-BERM

1.THE NEED FOR USING PLANTING DETAILS FOR POORLY DRAINED SOILS AND WHICH TYPE TO USE ARE DETERMINED BY THE CONTRACTOR, SUBJECT TO ENGINEER APPROVAL.

# PLANTING DETAIL FOR POORLY DRAINED SOILS

(MnDOT 2571.3D2 (STEP 8)



FOR MULCH DETAIL SEE