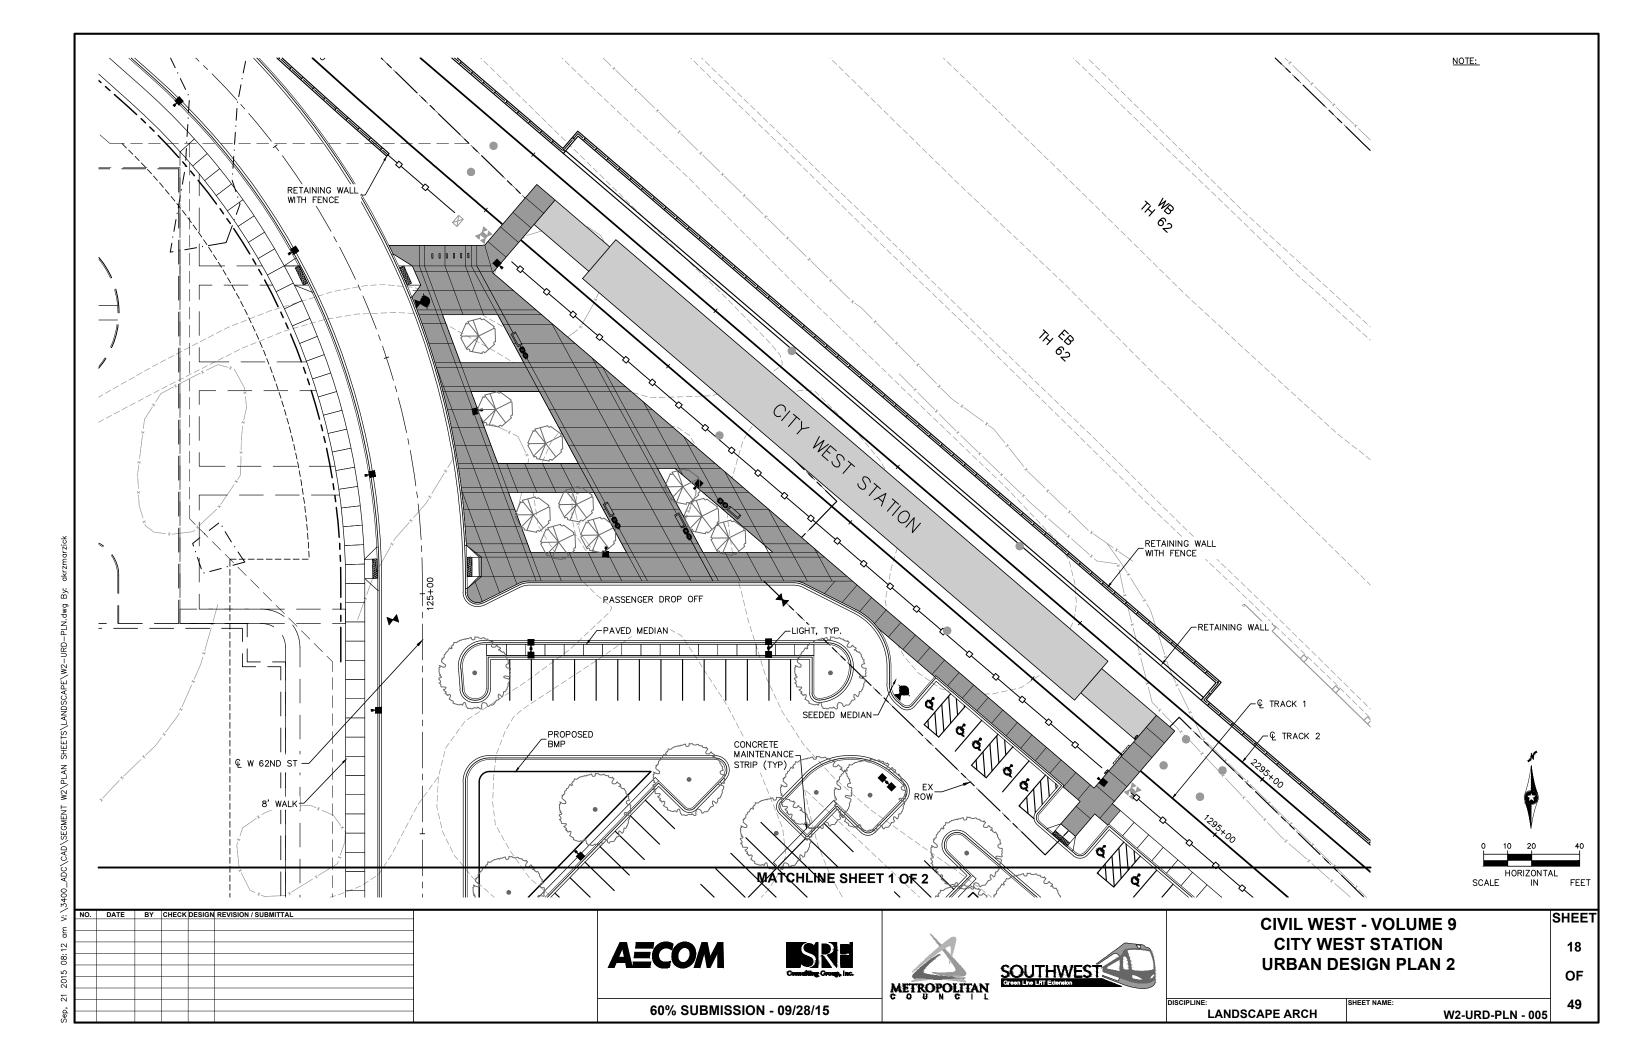

ND



CONCRETE WALK



WALK - SPECIAL PAVEMENT

\_\_\_\_\_ FE

FENCE TYPE A
FENCE TYPE B

///B///

BUS SHELTER TYPE A (6'X12')
BUS SHELTER TYPE B (4'X12')

---

BENCH (6')
BICYCLE LOOP

00

TRASH AND RECYCLING RECEPTACLE

BOLLARD

### **GENERAL NOTES**

- THE LINEWORK OR HATCH PATTERN SHOWN ON THE SIDEWALK IS PROVIDED TO HELP DELINEATE SIDEWALK LOCATIONS AND IS NOT INTENDED TO REPRESENT A JOINTING LAYOUT.
- 2. WHERE REQUIRED, ALL METAL URBAN DESIGN ELEMENTS INCLUDING FENCES, RAILINGS, AND BIKE RACKS ADJACENT TO TRACKWAY SHALL BE GROUNDED.

DRAFT-WORK IN PROCESS

SHEET

**AECOM** Kimley»Horn





CIVIL WEST - VOLUME 9

URBAN DESIGN

NOTES AND LEGEND

OF TNAME:

60% SUBMISSION - 09/28/15

E LANDSCAPE ARCH

W0-URD-LGD - 001

21 2015 02:05 pm V:\3400\_ADC\CAD\0VERALL\PLAN SHEETS\



































DESIGNED BY

CHECKED BY:

### LANDSCAPE LEGEND



OVERSTORY DECIDUOUS TREE



OVERSTORY DECIDUOUS TREE IN TREE



ORNAMENTAL DECIDUOUS TREE



CONIFEROUS TREE



SHRUBS AND PERENNIALS



SOD



SEED TYPE 1 - TURF SEED



SEED TYPE 2 - NATIVE SEED



SEED TYPE 3 - BMP



SEED TYPE 4 - WETLAND RESTORATION

### **GENERAL NOTES**

- 1. EXISTING TURF AREAS DISTURBED DUE TO CONSTRUCTION ACTIVITIES SHALL BE REVEGETATED WITH SOD OR SEEDED. CIVIL DRAWINGS ILLUSTRATE A TEMPORARY CONSTRUCTION EASEMENT (TCE), WHICH IDENTIFIES THE LIMITS OF CONSTRUCTION ACTIVITIES; HOWEVER, LIMITS OF ACTUAL DISTURBANCE THAT WOULD REQUIRE SOD OR SEED INSTALLATION MAY NOT COINCIDE WITH THE TCE.
- 2. ALL EXISTING VEGETATION WITHIN THE LIMITS OF CONSTRUCTION SHALL BE REMOVED UNLESS OTHERWISE NOTED. PR