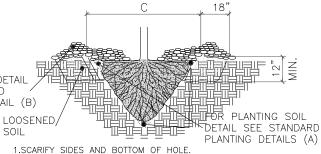

E MULCH WITHIN 48 HOURS OF THE SECOND WATERING UNLESS SOIL MOISTURE IS EXCESSIVE.

BARE ROOT STOCK

INSTALLATION OF PLANTS



PLANTING DETAILS (A) 1.SCARIFY SIDES AND BOTTOM OF HOLE. 2.PROCEED WITH CORRECTIVE PRUNING OF TOP AND ROOT. 3.REMOVE CONTAINER AND SCORE OUTSIDE OF SOIL MASS TO REDIRECT AND PREVENT CIRCLING FIBROUS ROOTS. REMOVE OR CORRECT STEM GIRDLING ROOTS.

4.SET PLANT ON UNDISTURBED NATIVE SOIL OR THOROUGHLY COMPACTED PLANTING SOIL. INSTALL PLANT SO THE TOP OF THE ROOT FLARE IS AT OR UP TO 2" ABOVE THE FINISHED GRADE.

5.PLUMB AND BACKFILL WITH PLANTING SOIL. 6.WATER THOROUGHLY WITHIN 2 HOURS TO SETTLE PLANT AND FILL VOIDS.

7.BACK FILL VOIDS AND WATER A SECOND TIME. 8.PLACE MULCH WITHIN 48 HOURS OF THE SECOND WATERING UNLESS SOIL MOISTURE IS EXCESSIVE.

#### CONTAINER STOCK



2.PROCEED WITH CORRECTIVE PRUNING.

3.SET PLANT ON NATIVE SOIL AT SAME DEPTH AS IT WAS PREVIOUSLY GROWN.

4.PLUMB AND BACKFILL WITH PLANTING SOIL 5.AFTER PLANTING, LOOSEN THE SOIL IMMEDIATELY ADJACENT TO THE ROOT BALL TO A MINIMUM DISTANCE OF 18" AND A MINIMUM DEPTH OF 12".

6.WATER THOROUGHLY WITHIN 2 HOURS TO SETTLE PLANT AND FILL VOIDS.

7.BACK FILL VOIDS AND WATER A SECOND TIME. 8.PLACE MULCH WITHIN 48 HOURS OF THE SECOND WATERING UNLESS SOIL MOISTURE IS EXCESSIVE.

| MINIMUM T                     | REE SPADE            | SIZE REQUI                               | REMENTS                    |
|-------------------------------|----------------------|------------------------------------------|----------------------------|
| (C) SPADE<br>DIAMETER<br>SIZE | OAK TREE,<br>CALIPER | DECIDUOU