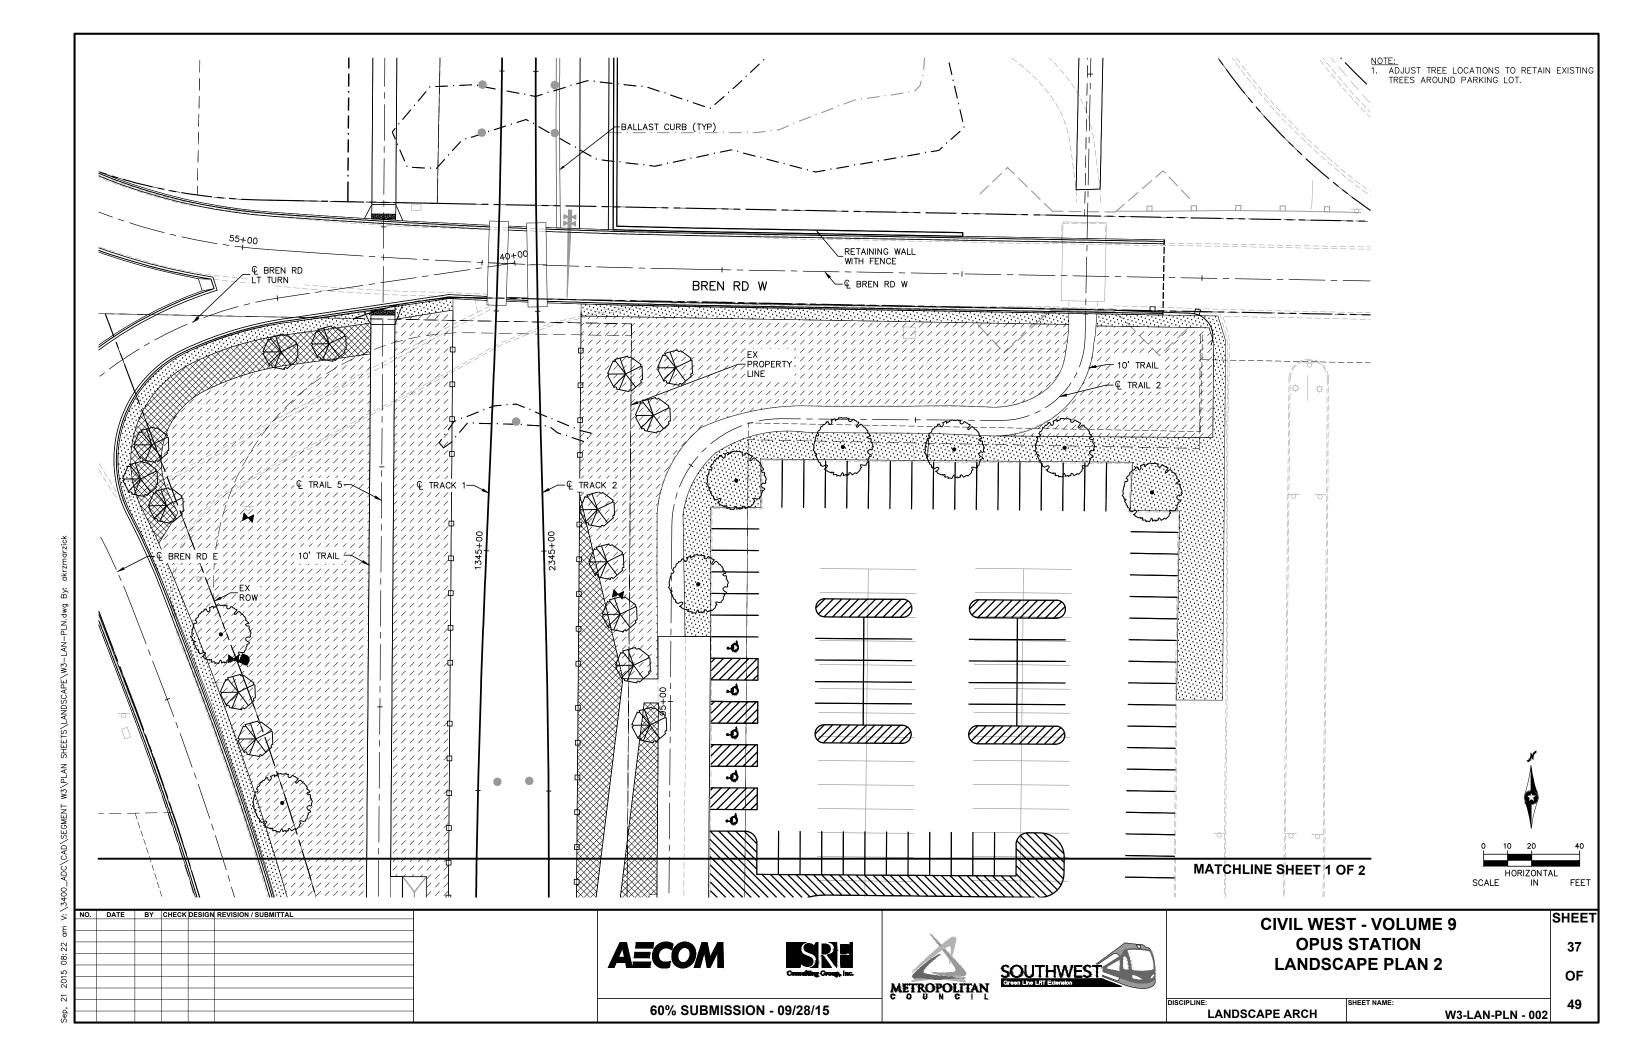

D RESTORATION

### **GENERAL NOTES**

- 1. EXISTING TURF AREAS DISTURBED DUE TO CONSTRUCTION ACTIVITIES SHALL BE REVEGETATED WITH SOD OR SEEDED. CIVIL DRAWINGS ILLUSTRATE A TEMPORARY CONSTRUCTION EASEMENT (TCE), WHICH IDENTIFIES THE LIMITS OF CONSTRUCTION ACTIVITIES; HOWEVER, LIMITS OF ACTUAL DISTURBANCE THAT WOULD REQUIRE SOD OR SEED INSTALLATION MAY NOT COINCIDE WITH THE TCE.
- 2. ALL EXISTING VEGETATION WITHIN THE LIMITS OF CONSTRUCTION SHALL BE REMOVED UNLESS OTHERWISE NOTED. PROTECT EXISTING VEGETATION NOTED TO REMAIN INCLUDING TREES, SHRUBS, & OTHER PLANTINGS.

**DRAFT-WORK IN PROCESS** 

**CIVIL WEST - VOLUME 9** LANDSCAPE **NOTES AND LEGEND** 

OF

SHEET

DISCIPI INF LANDSCAPE ARCH

W0-LAN-LGD - 001

**SOUTHWEST** 

**AECOM** Kimley»Horn

60% SUBMISSION - 09/28/15

































SEE SPECIAL PROVISIONS FOR SPECIFIC PROJECT REQUIREMENTS.

REFER TO MnDOT SPECIFICATIONS 2571, 3861, AND THE "2016 INSPECTION AND CONTRACT ADMINISTRATION MANUAL FOR MnDOT LANDSCAPE PROJECTS" FOR

COMPLETE PREPARATORY WORK BEFORE STARTING INITIAL PLANTING OPERATIONS. ACCEPT ALL PLANT STOCK IN ACCORDANCE WITH MnDOT 3861 PRIOR TO PLANTING.

THE CONTRACTOR WILL DEMONSTRATE COMPETENCY FOR SOIL CULTIVATION OPERATIONS IN ACCORDANCE WITH (MnDOT 2571.3D2 STEP 4)

THE CONTRACTOR WILL DEMONSTRATE COMPETENCY FOR ALL PLANT INSTALLATION OPERATIONS IN ACCORDANCE WITH MnDOT 2571.3F1

| RODENT<br>PROTECTION                   | SEE SPECIAL PROVISIONS AND STANDARD PLANTING DETAILS (C)