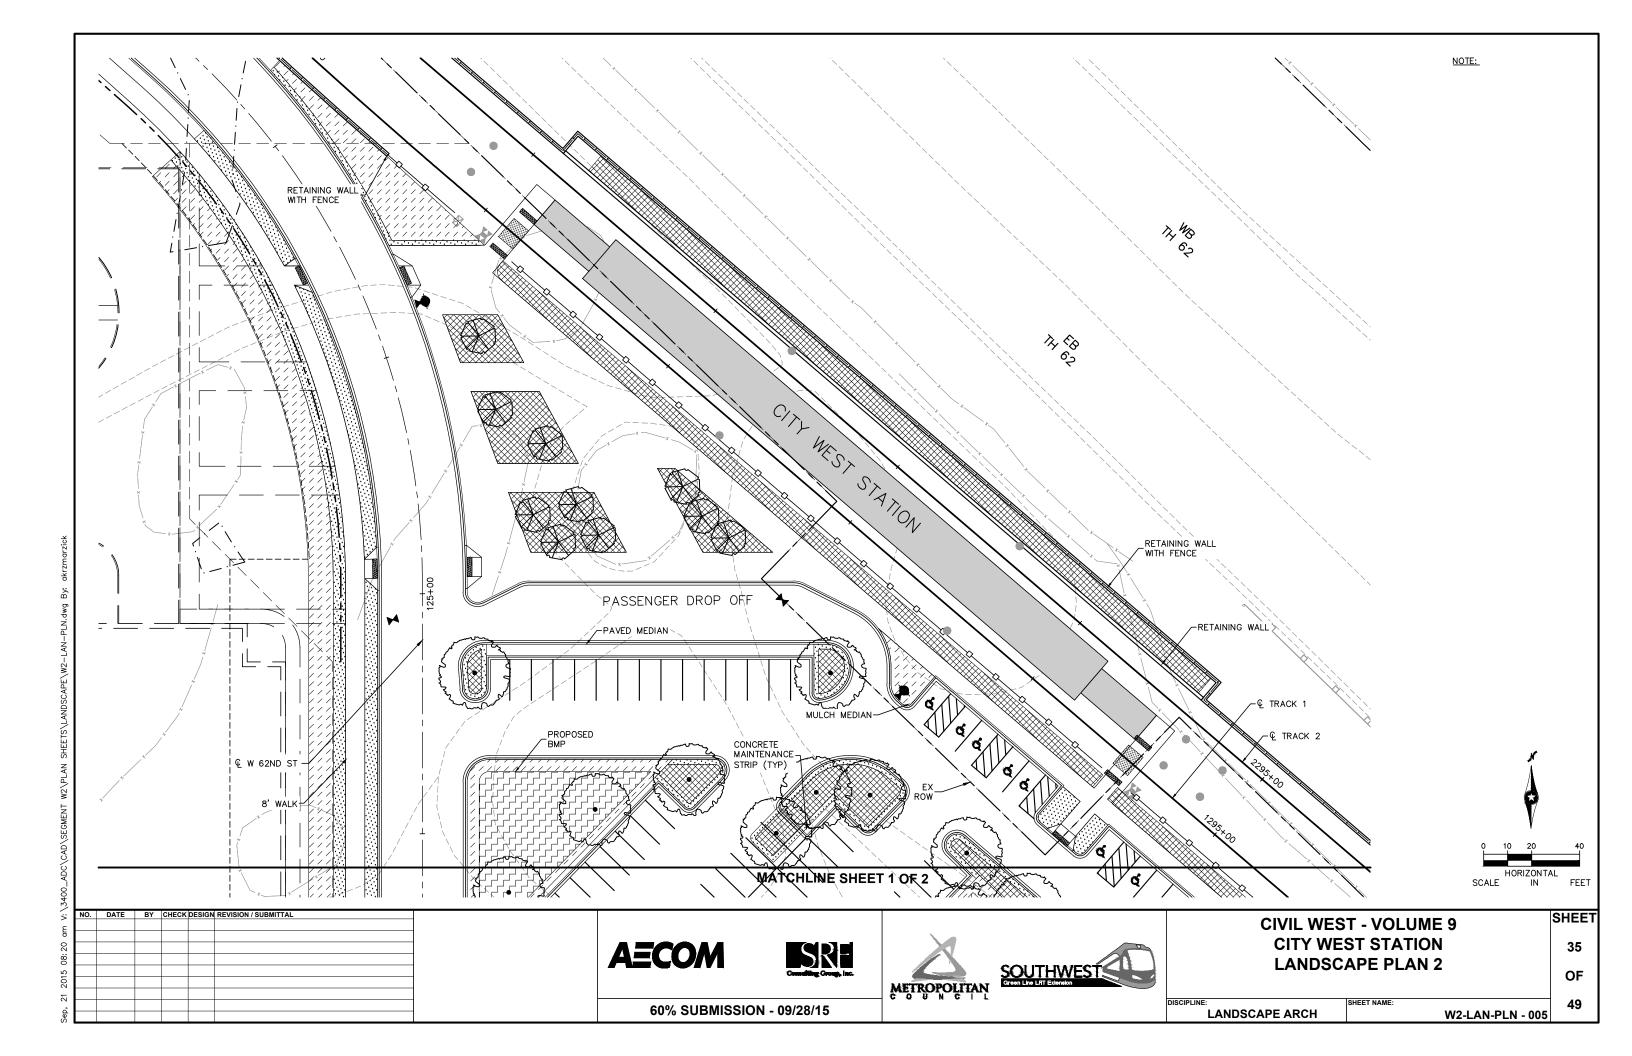

TLAND RESTORATION

### **GENERAL NOTES**

- 1. EXISTING TURF AREAS DISTURBED DUE TO CONSTRUCTION ACTIVITIES SHALL BE REVEGETATED WITH SOD OR SEEDED. CIVIL DRAWINGS ILLUSTRATE A TEMPORARY CONSTRUCTION EASEMENT (TCE), WHICH IDENTIFIES THE LIMITS OF CONSTRUCTION ACTIVITIES; HOWEVER, LIMITS OF ACTUAL DISTURBANCE THAT WOULD REQUIRE SOD OR SEED INSTALLATION MAY NOT COINCIDE WITH THE TCE.
- 2. ALL EXISTING VEGETATION WITHIN THE LIMITS OF CONSTRUCTION SHALL BE REMOVED UNLESS OTHERWISE NOTED. PROTECT EXISTING VEGETATION NOTED TO REMAIN INCLUDING TREES, SHRUBS, & OTHER PLANTINGS.

**DRAFT-WORK IN PROCESS** 

**CIVIL WEST - VOLUME 9** LANDSCAPE **NOTES AND LEGEND** 

OF

SHEET

DISCIPI INF LANDSCAPE ARCH

W0-LAN-LGD - 001

**SOUTHWEST** 

**AECOM** Kimley»Horn

60% SUBMISSION - 09/28/15

































SEE SPECIAL PROVISIONS FOR SPECIFIC PROJECT REQUIREMENTS.

REFER TO MnDOT SPECIFICATIONS 2571, 3861, AND THE "2016 INSPECTION AND CONTRACT ADMINISTRATION MANUAL FOR MnDOT LANDSCAPE PROJECTS" FOR

COMPLETE PREPARATORY WORK BEFORE STARTING INITIAL PLANTING OPERATIONS. ACCEPT ALL PLANT STOCK IN ACCORDANCE WITH MnDOT 3861 PRIOR TO PLANTING.

THE CONTRACTOR WILL DEMONSTRATE COMPETENCY FOR SOIL CULTIVATION OPERATIONS IN ACCORDANCE WITH (MnDOT 2571.3D2 STEP 4)

THE CONTRACTOR WILL DEMONSTRATE COMPETENCY FOR ALL PLANT INSTALLATION OPERATIONS IN ACCORDANCE WITH MnDOT 2571.3F1

| RODENT<br>PROTECTION                   | SEE SPECIAL PROVISIONS AND STANDARD PLANTING DETAILS (C)