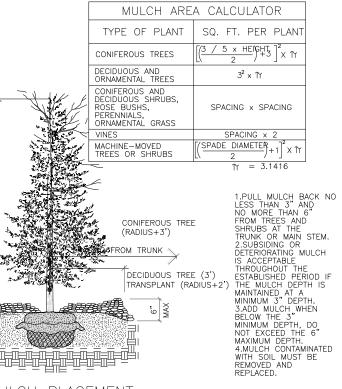

AK TREE,<br>CALIPER | DECIDUOUS/<br>ORNAMENTAL<br>TREE,CALIPER | CONIFEROUS<br>TREE, HEIGHT |
| 42"                           | 1" to 1.5"           | 2" to 3"                                 | 5' to 7'                   |
| 60"                           | 15" +0 25"           | 3" to 4"                                 | 7' +o 9'                   |

2.5" to 3.5 4" to 6 MACHINE MOVED STOCK

(MnDOT 2571.3F)

9' to 14'

14' to 18

# PLANTING HOLE DIMENSIONS HOLE DEPTH FOR B&B AND CONTAINER PLANTS SHALL NOT EXCEED MEASUREMENT FROM ROOT FLAIR TO BOTTOM OF SOIL BALL. PLANT SIZE UP TO (A) MINIMUM HOLE (B) APPROXIMATE AND INCLUDING WIDTH HOLE DEPTH PLANT TYPE CONIFEROUS TREES T LEAST 2/3 OF A WILL CONTAIN TERMINAL BUDS CONIFEROUS SHRUBS CONIFEROUS SHRUBS (SPREADING) SEEDLINGS 18" SEEDLING VINES



MULCH PLACEMENT

(MnDOT 2571.3H)

**AECOM** 







| CIVIL WEST - VOLUME 9 | SHEET |
|-----------------------|-------|
| LANDSCAPE DETAILS 2   | 46    |
|                       | OF    |
| SHEET NAME:           | 10    |

60% SUBMISSION - 09/28/15

DISCIPI INF LANDSCAPE ARCH

W0-LAN-DTLS - 002

1.EXCAVATE HOLE OR BED TO ALLOW PLACING THE TOP OF ROOT MASS 1"-3" HIGHER THAN FINISHED GRADE.
2.AUGER 8" DIAMETER HOLES ENTIRELY THROUGH IMPERVIOUS OR POORLY DRAINED HARD PAN SOIL LAYER TO ADEQUATELY DRAIN SUBSOIL.
3.TEST FOR POSITIVE DRAINAGE. RE-AUGER AN ADDITIONAL 8" IF NECESSARY FOR POSITIVE DRAINAGE. A.THOUROUGHLY BACKFILL AUGER HOLES WITH A UNIFORM INCORPORATED MIXTURE OF 50% SAND AND 50% INPLACE SOIL.

5.COMPLETE PLANTING ACCORDING TO ROOT TYPE. SEE STANDARD PLANTING DETAILS (B).

#### IN