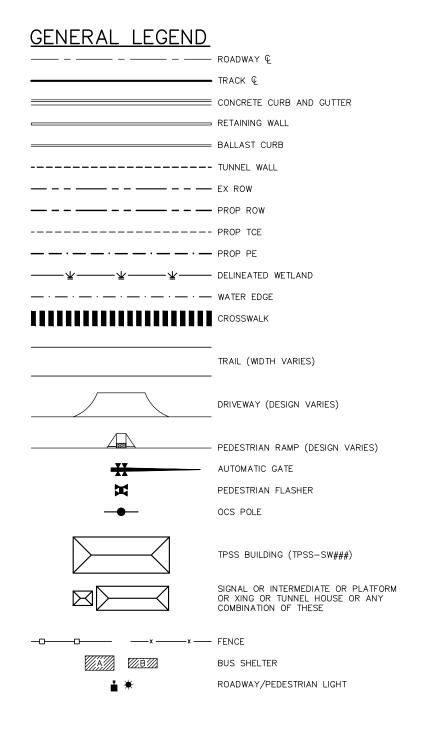

WALK - SPECIAL PAVEMENT

\_\_\_\_\_ FE

FENCE TYPE A
FENCE TYPE B

///B///

BUS SHELTER TYPE A (6'X12')
BUS SHELTER TYPE B (4'X12')

---

BENCH (6')
BICYCLE LOOP

00

TRASH AND RECYCLING RECEPTACLE

BOLLARD

### **GENERAL NOTES**

- THE LINEWORK OR HATCH PATTERN SHOWN ON THE SIDEWALK IS PROVIDED TO HELP DELINEATE SIDEWALK LOCATIONS AND IS NOT INTENDED TO REPRESENT A JOINTING LAYOUT.
- 2. WHERE REQUIRED, ALL METAL URBAN DESIGN ELEMENTS INCLUDING FENCES, RAILINGS, AND BIKE RACKS ADJACENT TO TRACKWAY SHALL BE GROUNDED.

DRAFT-WORK IN PROCESS

SHEET

**AECOM** Kimley»Horn





CIVIL WEST - VOLUME 9

URBAN DESIGN

NOTES AND LEGEND

OF TNAME:

60% SUBMISSION - 09/28/15

E LANDSCAPE ARCH

W0-URD-LGD - 001

21 2015 02:05 pm V:\3400\_ADC\CAD\0VERALL\PLAN SHEETS\



































DESIGNED BY

CHECKED BY:

### LANDSCAPE LEGEND



OVERSTORY DECIDUOUS TREE



OVERSTORY DECIDUOUS TREE IN TREE



ORNAMENTAL DECIDUOUS TREE



CONIFEROUS TREE



SHRUBS AND PERENNIALS



SOD



SEED TYPE 1 - TURF SEED



SEED TYPE 2 - NATIVE SEED



SEED TYPE 3 - BMP



SEED TYPE 4 - WETLAND RESTORATION

### **GENERAL NOTES**

- 1. EXISTING TURF AREAS DISTURBED DUE TO CONSTRUCTION ACTIVITIES SHALL BE REVEGETATED WITH SOD OR SEEDED. CIVIL DRAWINGS ILLUSTRATE A TEMPORARY CONSTRUCTION EASEMENT (TCE), WHICH IDENTIFIES THE LIMITS OF CONSTRUCTION ACTIVITIES; HOWEVER, LIMITS OF ACTUAL DISTURBANCE THAT WOULD REQUIRE SOD OR SEED INSTALLATION MAY NOT COINCIDE WITH THE TCE.
- 2. ALL EXISTING VEGETATION WITHIN THE LIMITS OF CONSTRUCTION SHALL BE REMOVED UNLESS OTHERWISE NOTED. PROTECT EXISTING VEGET