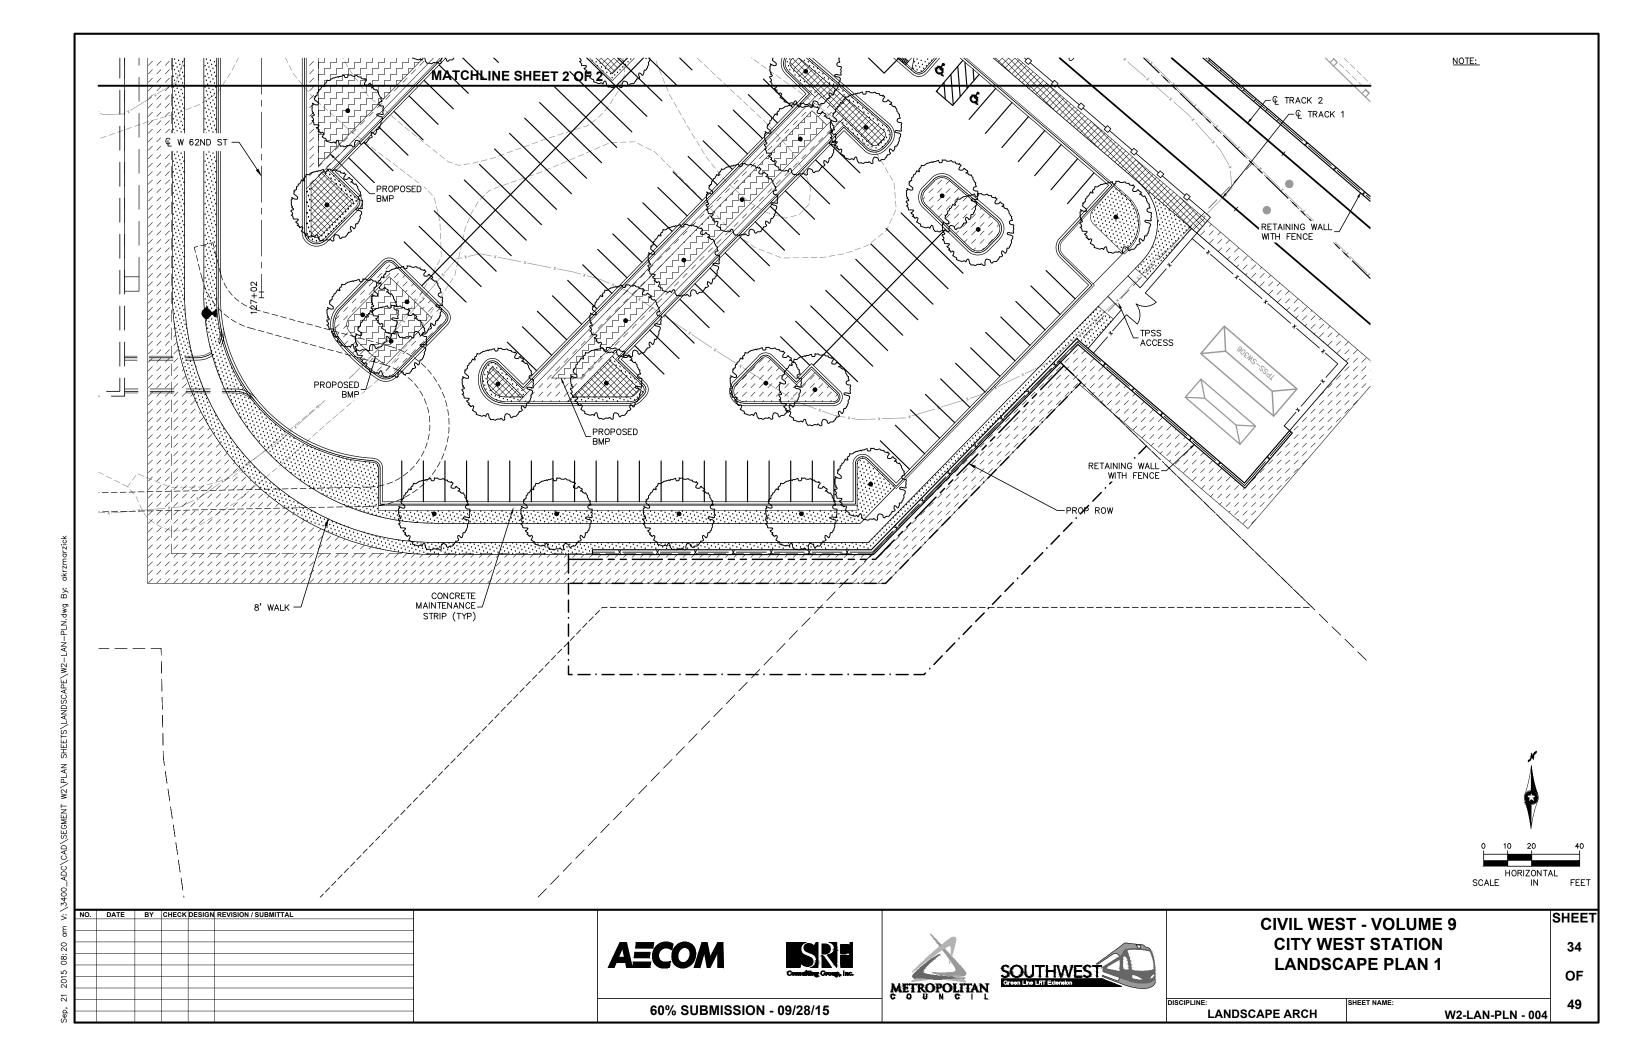

WETLAND RESTORATION

### **GENERAL NOTES**

- 1. EXISTING TURF AREAS DISTURBED DUE TO CONSTRUCTION ACTIVITIES SHALL BE REVEGETATED WITH SOD OR SEEDED. CIVIL DRAWINGS ILLUSTRATE A TEMPORARY CONSTRUCTION EASEMENT (TCE), WHICH IDENTIFIES THE LIMITS OF CONSTRUCTION ACTIVITIES; HOWEVER, LIMITS OF ACTUAL DISTURBANCE THAT WOULD REQUIRE SOD OR SEED INSTALLATION MAY NOT COINCIDE WITH THE TCE.
- 2. ALL EXISTING VEGETATION WITHIN THE LIMITS OF CONSTRUCTION SHALL BE REMOVED UNLESS OTHERWISE NOTED. PROTECT EXISTING VEGETATION NOTED TO REMAIN INCLUDING TREES, SHRUBS, & OTHER PLANTINGS.

**DRAFT-WORK IN PROCESS** 

**CIVIL WEST - VOLUME 9** LANDSCAPE **NOTES AND LEGEND** 

OF

SHEET

DISCIPI INF LANDSCAPE ARCH

W0-LAN-LGD - 001

**SOUTHWEST** 

**AECOM** Kimley»Horn

60% SUBMISSION - 09/28/15

































SEE SPECIAL PROVISIONS FOR SPECIFIC PROJECT REQUIREMENTS.

REFER TO MnDOT SPECIFICATIONS 2571, 3861, AND THE "2016 INSPECTION AND CONTRACT ADMINISTRATION MANUAL FOR MnDOT LANDSCAPE PROJECTS" FOR

COMPLETE PREPARATORY WORK BEFORE STARTING INITIAL PLANTING OPERATIONS. ACCEPT ALL PLANT STOCK IN ACCORDANCE WITH MnDOT 3861 PRIOR TO PLANTING.

THE CONTRACTOR WILL DEMONSTRATE COMPETENCY FOR SOIL CULTIVATION OPERATIONS IN ACCORDANCE WITH (MnDOT 2571.3D2 STEP 4)

THE CONTRACTOR WILL DEMONSTRATE COMPETENCY FOR ALL PLANT INSTALLATION OPERATIONS IN ACCORDANCE WITH MnDOT 2571.3F1

| RODENT<br>PROTECTION                   | SEE SPECIAL PROVISIONS AND STANDARD PLANTING DETAILS (C)